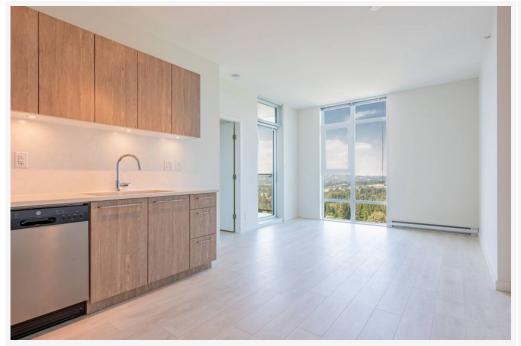

## **DESCRIPTION:**

BRAND NEW! Efficiently designed 2-bedroom home in Burquitlam Capital. 634 sq.ft. of a highly functional layout with 56 sq.ft. west facing balcony with city views. The kitchen features wood-grained cabinetry, polished Caesar stone countertops, and high-performance stainless steel appliances. Other features include upgraded laminate floors throughout the unit, 9" ceiling and modern interior finishes. Excellent building amenities.

#### **PROPERTY FEATURES:**

- 2 Bedrooms
- 1 Bathroom
- Balcony
- 1 Parking stall
- 1 Storage
- 699 sq.ft.
- In-suite laundry
- Dishwasher
- Microwave
- Fridge
- Fulgor wall oven & Faber hood
- Porter & Charles induction cook-top