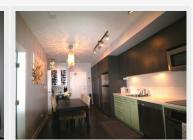

#### **PROPERTY FEATURES:**

- 1 Bedroom
- 1 Full Bathroom
- Patio
- In-suite storage
- 1 Parking stall
- 658 SqFt
- In-suite laundry
- Dishwasher
- Microwave
- Fridge
- Stove
- Window coverings
- Security system
- Sprinkler
- Wine cooler

# **DESCRIPTION:**

DOMAIN at Main St and 12th! Bright and spacious, 2 storey loft townhouse with main entrance located on the quiet side of the complex. Offers fantastic layout with grand entrance, private patio, 12 ft ceiling living room, 9ft ceiling kitchen and bedroom. Other features include unique in-suite large crawlspace storage and Bar including a wine cooler. Interior nicely updated.