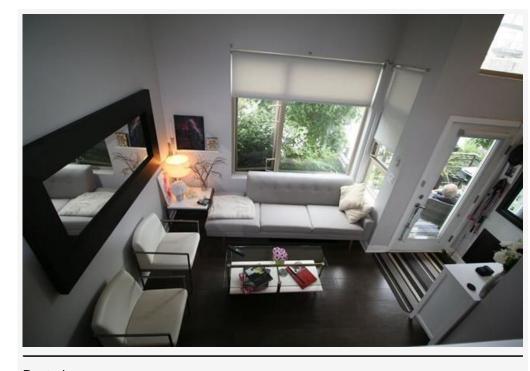

# **DESCRIPTION:**

DOMAIN at Main St and 12th! Bright and spacious, 2 storey loft townhouse with main entrance located on the quiet side of the complex. Offers fantastic layout with grand entrance, private patio, 12 ft ceiling living room, 9ft ceiling kitchen and bedroom. Other features include unique in-suite large crawlspace storage and Bar including a wine cooler. Interior nicely updated.

#### **PROPERTY FEATURES:**

- 1 Bedroom
- 1 Full Bathroom
- Patio
- In-suite storage
- 1 Parking stall
- 658 SqFt
- In-suite laundry
- Dishwasher
- Microwave
- Fridge
- Stove
- Window coverings
- Security system
- Sprinkler
- Wine cooler