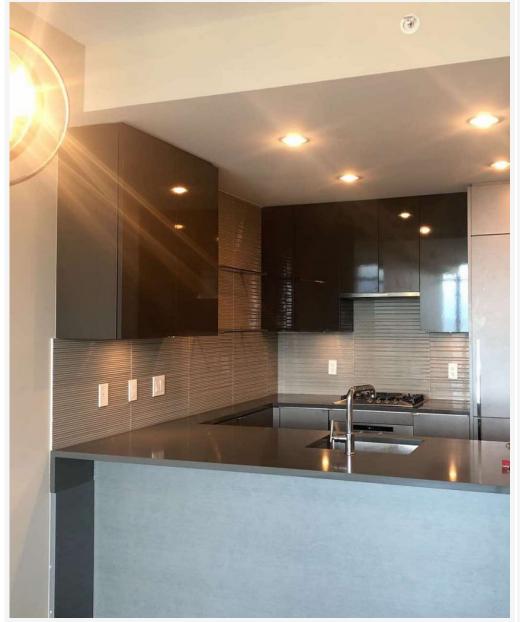

### **DESCRIPTION:**

Welcome to SOVEREIGN! A luxurious building made by BOSA. Bright and spacious 600 sq.ft. suite in a sought-after building in the lively Metrotown area. Offers a highly functional floor plan with beautiful laminated hardwood floor, air conditioning, gourmet kitchen with Miele appliances and granite countertops, and bathroom vanity. The open concept kitchen extends to the living room making it perfect for entertaining. The interior offers unparalleled luxury finishes throughout. Sovereign building offers high-end facilities with majestic entrance and amazing elegant finishes.