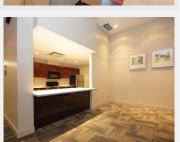

#### **PROPERTY FEATURES:**

- 1 Bedroom with walk-in closet
- Large solarium (14x8) that can serve as a flex space/ 2nd bedroom
- 1 Full bathroom
- 1 Secured underground parking
- 870 SqFt
- Unfurnished
- In-suite laundry
- Dishwasher
- Microwave
- Fridge
- Stove
- Window coverings

#### **DESCRIPTION:**

City living at its best! Beautiful, bright and spacious (870 s.f.), N.E. corner suite in a sought-after building on Hornby & Smithe with a commanding view of the city and peek-a-boo views of water and mountains. This executive suite overlooks the Courthouse, Robson Square, Art Gallery & beyond. Features one Master bedroom + a large solarium (could be 2nd bedroom or office) + den, open kitchen with upgraded granite countertops, hardwood floor, in-suite storage and laundry. 'Electric Avenue' has excellent amenities which include meeting rooms, club house, exercise center, theatre room & rooftop gardens. Has to be seen to be appreciated. One parking stall included.