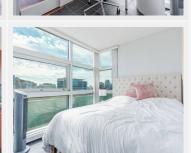

#### **PROPERTY FEATURES:**

- 1 Bedroom with walk-in closet
- Large solarium (14x8) that can serve as a flex space/ 2nd bedroom
- 1 Full bathroom
- 1 Secured underground parking
- 870 SqFt
- Unfurnished
- In-suite laundry
- Dishwasher
- Microwave
- Fridge
- Stove
- Window coverings

#### **DESCRIPTION:**

City living at its best! Beautiful, bright and spacious (870 s.f.), N.E. corner suite in a sought-after building on Hornby & Smithe with a commanding view of the city and peek-a-boo views of water and mountains. This executive suite overlooks the Courthouse, Robson Square, Art Gallery & beyond. Features one Master bedroom + a large solarium (could be 2nd bedroom or office) + den, open kitchen with upgraded granite countertops, hardwood floor, in-suite storage and laundry. 'Electric Avenue' has excellent amenities which include meeting rooms, club house, exercise center, theatre room & rooftop gardens. Has to be seen to be appreciated. One parking stall included.