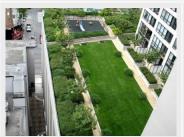

#### AMENITIES:

- Fully Serviced by 5 Elevators
- Fully equipped exercise centre
- Playground
- 2 Rooftop Gardens
- 2 Meeting/conference rooms
- Private Dolby surround movie theatre
- Lounge with fireplace and common kitchen

#### **DESCRIPTION:**

City living at its best! Beautiful, bright and spacious (870 s.f.), N.E. corner suite in a sought-after building on Hornby & Smithe with a commanding view of the city and peek-a-boo views of water and mountains. This executive suite overlooks the Courthouse, Robson Square, Art Gallery & beyond. Features one Master bedroom + a large solarium (could be 2nd bedroom or office) + den, open kitchen with upgraded granite countertops, hardwood floor, in-suite storage and laundry. 'Electric Avenue' has excellent amenities which include meeting rooms, club house, exercise center, theatre room & rooftop gardens. Has to be seen to be appreciated. One parking stall included.