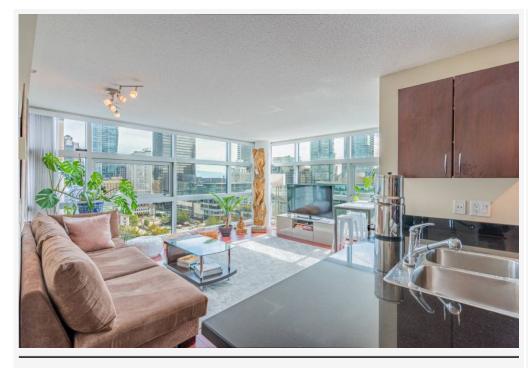

#### **DESCRIPTION:**

City living at its best! Beautiful, bright and spacious (870 s.f.), N.E. corner suite in a sought-after building on Hornby & Smithe with a commanding view of the city and peek-a-boo views of water and mountains. This executive suite overlooks the Courthouse, Robson Square, Art Gallery & beyond. Features one Master bedroom + a large solarium (could be 2nd bedroom or office) + den, open kitchen with upgraded granite countertops, hardwood floor, in-suite storage and laundry. 'Electric Avenue' has excellent amenities which include meeting rooms, club house, exercise center, theatre room & rooftop gardens. Has to be seen to be appreciated. One parking stall included.

#### **PROPERTY FEATURES:**

- 1 Bedroom with walk-in closet
- Large solarium (14x8) that can serve as a flex space/ 2nd bedroom
- 1 Full bathroom
- 1 Secured underground parking
- 870 SqFt
- Unfurnished
- In-suite laundry
- Dishwasher
- Microwave
- Fridge
- Stove
- Window coverings