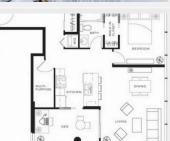

# **PROPERTY DETAILS**

| Beds       | 1 Beds        |
|------------|---------------|
| Baths      | 1 Baths       |
| Datits     | T Datits      |
| Sleeps     | Sleeps        |
| Area       | 870 sqft      |
| Property   | Strata        |
| Туре       | unit/property |
| Parking    | Yes           |
| Storage    | In property   |
| olorage    | storage       |
| Pet Policy |               |

#### **PROPERTY FEATURES:**

- 1 Bedroom with walk-in closet
- Large solarium (14x8) that can serve as a flex space/ 2nd bedroom
- 1 Full bathroom
- 1 Secured underground parking
- 870 SqFt
- Unfurnished
- In-suite laundry
- Dishwasher
- Microwave
- Fridge
- Stove
- Window coverings

#### **DESCRIPTION:**

City living at its best! Beautiful, bright and spacious (870 s.f.), N.E. corner suite in a sought-after building on Hornby & Smithe with a commanding view of the city and peek-a-boo views of water and mountains. This executive suite overlooks the Courthouse, Robson Square, Art Gallery & beyond. Features one Master bedroom + a large solarium (could be 2nd bedroom or office) + den, open kitchen with upgraded granite countertops, hardwood floor, in-suite storage and laundry. 'Electric Avenue' has excellent amenities which include meeting rooms, club house, exercise center, theatre room & rooftop gardens. Has to be seen to be appreciated. One parking stall included.