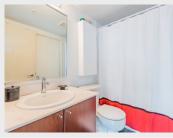

#### **PROPERTY FEATURES:**

- 1 Bedroom with walk-in closet
- Large solarium (14x8) that can serve as a flex space/ 2nd bedroom
- 1 Full bathroom
- 1 Secured underground parking
- 870 SqFt
- Unfurnished
- In-suite laundry
- Dishwasher
- Microwave
- Fridge
- Stove
- Window coverings