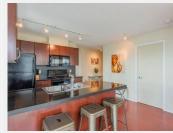

#### **PROPERTY FEATURES:**

- 1 Bedroom with walk-in closet
- Large solarium (14x8) that can serve as a flex space/ 2nd bedroom
- 1 Full bathroom
- 1 Secured underground parking
- 870 SqFt
- Unfurnished
- In-suite laundry
- Dishwasher
- Microwave
- Fridge
- Stove
- Window coverings

#### **DESCRIPTION:**

City living at its best! Beautiful, bright and spacious (870 s.f.), N.E. corner suite in a sought-after building on Hornby & Smithe with a commanding view of the city and peek-a-boo views of water and mountains. This executive suite overlooks the Courthouse, Robson Square, Art Gallery & beyond. Features one Master bedroom + a large solarium (could be 2nd bedroom or office) + den, open kitchen with upgraded granite countertops, hardwood floor, in-suite storage and laundry. 'Electric Avenue' has excellent amenities which include meeting rooms, club house, exercise center, theatre room & rooftop gardens. Has to be seen to be appreciated. One parking stall included.