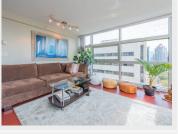

#### **PROPERTY FEATURES:**

- 1 Bedroom with walk-in closet
- Large solarium (14x8) that can serve as a flex space/ 2nd bedroom
- 1 Full bathroom
- 1 Secured underground parking
- 870 SqFt
- Unfurnished
- In-suite laundry
- Dishwasher
- Microwave
- Fridge
- Stove
- Window coverings

#### **DESCRIPTION:**

City living at its best! Beautiful, bright and spacious (870 s.f.), N.E. corner suite in a sought-after building on Hornby & Smithe with a commanding view of the city and peek-a-boo views of water and mountains. This executive suite overlooks the Courthouse, Robson Square, Art Gallery & beyond. Features one Master bedroom + a large solarium (could be 2nd bedroom or office) + den, open kitchen with upgraded granite countertops, hardwood floor, in-suite storage and laundry. 'Electric Avenue' has excellent amenities which include meeting rooms, club house, exercise center, theatre room & rooftop gardens. Has to be seen to be appreciated. One parking stall included.