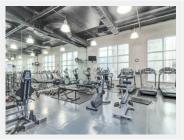

#### AMENITIES:

- Fully Serviced by 5 Elevators
- Fully equipped exercise centre
- Playground
- 2 Rooftop Gardens
- 2 Meeting/conference rooms
- Private Dolby surround movie theatre
- Lounge with fireplace and common kitchen

#### **DESCRIPTION:**

City living at its best! Beautiful, bright and spacious (870 s.f.), N.E. corner suite in a sought-after building on Hornby & Smithe with a commanding view of the city and peek-a-boo views of water and mountains. This executive suite overlooks the Courthouse, Robson Square, Art Gallery & beyond. Features one Master bedroom + a large solarium (could be 2nd bedroom or office) + den, open kitchen with upgraded granite countertops, hardwood floor, in-suite storage and laundry. 'Electric Avenue' has excellent amenities which include meeting rooms, club house, exercise center, theatre room & rooftop gardens. Has to be seen to be appreciated. One parking stall included.