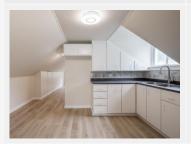

### **PROPERTY DESCRIPTION**

Available July 1, 2025

6 Bed | 3 Bath | 2,979 Sq Ft | Corner Lot | In-Law Suites | Ample Parking

? Property Highlights
-6 spacious bedrooms & 4 full bathrooms
-2,979 sq ft of comfortable living space on a 9,125 sq ft corner lot
-Bright, open-concept main level with hardwood flooring
-Updated kitchen with generous cabinetry & full appliance set
-Main house plus attached 1 suite.
-In-suite laundry
-Forced air heating system
-Dual gated entrances with ample parking (front, side, and tandem)

? Amenities
-Washer & Dryer (In-Suite) Dishwasher
-Full-size Refrigerator
-Stove/Oven
-Gated Private Parking

? Prime Location in Prestigious West Vancouver

Located at the corner of Sinclair Street & Inglewood Avenue, this home sits in one of West Vancouver's most sought-after neighbourhoods. Enjoy being steps from top-rated schools and a short walk to vibrant Ambleside Village.