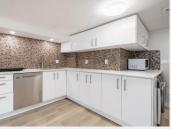

### **PROPERTY DESCRIPTION**

Available July 1, 2025

6 Bed | 3 Bath | 2,979 Sq Ft | Corner Lot | In-Law Suites | Ample Parking

? Property Highlights
-6 spacious bedrooms & 4 full bathrooms
-2,979 sq ft of comfortable living space on a 9,125 sq ft corner lot
-Bright, open-concept main level with hardwood flooring
-Updated kitchen with generous cabinetry & full appliance set
-Main house plus attached 1 suite.
-In-suite laundry
-Forced air heating system
-Dual gated entrances with ample parking (front, side, and tandem)

? Amenities
-Washer & Dryer (In-Suite) Dishwasher
-Full-size Refrigerator
-Stove/Oven
-Gated Private Parking

? Prime Location in Prestigious West Vancouver

Located at the corner of Sinclair Street & Inglewood Avenue, this home sits in one of West Vancouver's most sought-after neighbourhoods. Enjoy being steps from top-rated schools and a short walk to vibrant Ambleside Village.