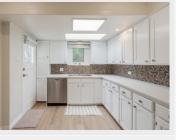

### **PROPERTY DESCRIPTION**

Available July 1, 2025

6 Bed | 3 Bath | 2,979 Sq Ft | Corner Lot | In-Law Suites | Ample Parking

? Property Highlights
-6 spacious bedrooms & 4 full bathrooms
-2,979 sq ft of comfortable living space on a 9,125 sq ft corner lot
-Bright, open-concept main level with hardwood flooring
-Updated kitchen with generous cabinetry & full appliance set
-Main house plus attached 1 suite.
-In-suite laundry
-Forced air heating system
-Dual gated entrances with ample parking (front, side, and tandem)

? Amenities
-Washer & Dryer (In-Suite) Dishwasher
-Full-size Refrigerator
-Stove/Oven
-Gated Private Parking

? Prime Location in Prestigious West Vancouver

Located at the corner of Sinclair Street & Inglewood Avenue, this home sits in one of West Vancouver's most sought-after neighbourhoods. Enjoy being steps from top-rated schools and a short walk to vibrant Ambleside Village.