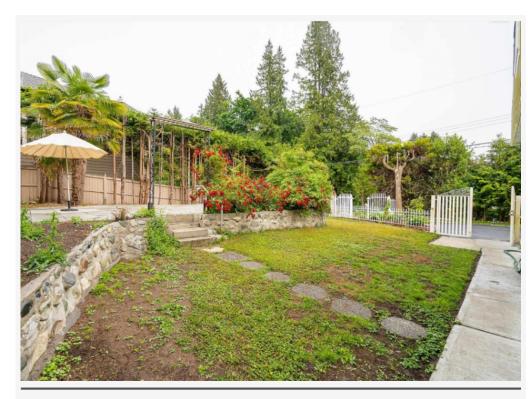

### **PROPERTY DESCRIPTION**

Available July 1, 2025

6 Bed | 3 Bath | 2,979 Sq Ft | Corner Lot | In-Law Suites | Ample Parking

? Property Highlights
-6 spacious bedrooms & 4 full bathrooms
-2,979 sq ft of comfortable living space on a 9,125 sq ft corner lot
-Bright, open-concept main level with hardwood flooring
-Updated kitchen with generous cabinetry & full appliance set
-Main house plus attached 1 suite.
-In-suite laundry
-Forced air heating system
-Dual gated entrances with ample parking (front, side, and tandem)

? Amenities
-Washer & Dryer (In-Suite) Dishwasher
-Full-size Refrigerator
-Stove/Oven
-Gated Private Parking

? Prime Location in Prestigious West Vancouver

Located at the corner of Sinclair Street & Inglewood Avenue, this home sits in one of West Vancouver's most sought-after neighbourhoods. Enjoy being steps from top-rated schools and a short walk to vibrant Ambleside Village.