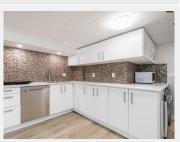

### **PROPERTY DESCRIPTION**

Available July 1, 2025

6 Bed | 3 Bath | 2,979 Sq Ft | Corner Lot | In-Law Suites | Ample Parking

? Property Highlights
-6 spacious bedrooms & 4 full bathrooms
-2,979 sq ft of comfortable living space on a 9,125 sq ft corner lot
-Bright, open-concept main level with hardwood flooring
-Updated kitchen with generous cabinetry & full appliance set
-Main house plus attached 1 suite.
-In-suite laundry
-Forced air heating system
-Dual gated entrances with ample parking (front, side, and tandem)

? Amenities
-Washer & Dryer (In-Suite) Dishwasher
-Full-size Refrigerator
-Stove/Oven
-Gated Private Parking

? Prime Location in Prestigious West Vancouver

Located at the corner of Sinclair Street & Inglewood Avenue, this home sits in one of West Vancouver's most sought-after neighbourhoods. Enjoy being steps from top-rated schools and a short walk to vibrant Ambleside Village.