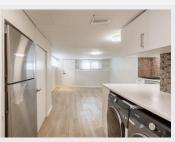

### **PROPERTY DESCRIPTION**

Available July 1, 2025

6 Bed | 3 Bath | 2,979 Sq Ft | Corner Lot | In-Law Suites | Ample Parking

? Property Highlights
-6 spacious bedrooms & 4 full bathrooms
-2,979 sq ft of comfortable living space on a 9,125 sq ft corner lot
-Bright, open-concept main level with hardwood flooring
-Updated kitchen with generous cabinetry & full appliance set
-Main house plus attached 1 suite.
-In-suite laundry
-Forced air heating system
-Dual gated entrances with ample parking (front, side, and tandem)

? Amenities
-Washer & Dryer (In-Suite) Dishwasher
-Full-size Refrigerator
-Stove/Oven
-Gated Private Parking

? Prime Location in Prestigious West Vancouver

Located at the corner of Sinclair Street & Inglewood Avenue, this home sits in one of West Vancouver's most sought-after neighbourhoods. Enjoy being steps from top-rated schools and a short walk to vibrant Ambleside Village.