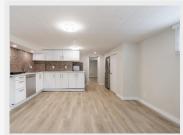

### **PROPERTY DESCRIPTION**

Available July 1, 2025

6 Bed | 3 Bath | 2,979 Sq Ft | Corner Lot | In-Law Suites | Ample Parking

? Property Highlights
-6 spacious bedrooms & 4 full bathrooms
-2,979 sq ft of comfortable living space on a 9,125 sq ft corner lot
-Bright, open-concept main level with hardwood flooring
-Updated kitchen with generous cabinetry & full appliance set
-Main house plus attached 1 suite.
-In-suite laundry
-Forced air heating system
-Dual gated entrances with ample parking (front, side, and tandem)