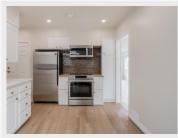

### **PROPERTY DESCRIPTION**

Available July 1, 2025

6 Bed | 3 Bath | 2,979 Sq Ft | Corner Lot | In-Law Suites | Ample Parking

? Property Highlights
-6 spacious bedrooms & 4 full bathrooms
-2,979 sq ft of comfortable living space on a 9,125 sq ft corner lot
-Bright, open-concept main level with hardwood flooring
-Updated kitchen with generous cabinetry & full appliance set
-Main house plus attached 1 suite.
-In-suite laundry
-Forced air heating system
-Dual gated entrances with ample parking (front, side, and tandem)

? Amenities
-Washer & Dryer (In-Suite) Dishwasher
-Full-size Refrigerator
-Stove/Oven
-Gated Private Parking

? Prime Location in Prestigious West Vancouver

Located at the corner of Sinclair Street & Inglewood Avenue, this home sits in one of West Vancouver's most sought-after neighbourhoods. Enjoy being steps from top-rated schools and a short walk to vibrant Ambleside Village.