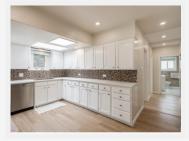

### **PROPERTY DESCRIPTION**

Available July 1, 2025

6 Bed | 3 Bath | 2,979 Sq Ft | Corner Lot | In-Law Suites | Ample Parking

? Property Highlights
-6 spacious bedrooms & 4 full bathrooms
-2,979 sq ft of comfortable living space on a 9,125 sq ft corner lot
-Bright, open-concept main level with hardwood flooring
-Updated kitchen with generous cabinetry & full appliance set
-Main house plus attached 1 suite.
-In-suite laundry
-Forced air heating system
-Dual gated entrances with ample parking (front, side, and tandem)

? Amenities
-Washer & Dryer (In-Suite) Dishwasher
-Full-size Refrigerator
-Stove/Oven
-Gated Private Parking

? Prime Location in Prestigious West Vancouver

Located at the corner of Sinclair Street & Inglewood Avenue, this home sits in one of West Vancouver's most sought-after neighbourhoods. Enjoy being steps from top-rated schools and a short walk to vibrant Ambleside Village.