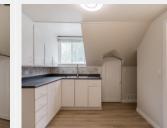

### **PROPERTY DESCRIPTION**

Available July 1, 2025

6 Bed | 3 Bath | 2,979 Sq Ft | Corner Lot | In-Law Suites | Ample Parking

? Property Highlights
-6 spacious bedrooms & 4 full bathrooms
-2,979 sq ft of comfortable living space on a 9,125 sq ft corner lot
-Bright, open-concept main level with hardwood flooring
-Updated kitchen with generous cabinetry & full appliance set
-Main house plus attached 1 suite.
-In-suite laundry
-Forced air heating system
-Dual gated entrances with ample parking (front, side, and tandem)