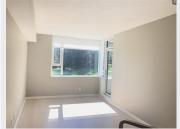

### PROPERTY DESCRIPTION

PROPERTY ADDRESS: 304 EMPIRE 508 W29th Avenue, Vancouver BC V5Z 2H7

#### PROPERTY FEATURES:

- Unfurnished
- 1 Bedroom + Den
- 1 Bath
- 600 SF
- In Suite Laundry
- 1 Parking Stall
- 1 Storage Locker
- Patio with views of QE Park
- Gas Range
- Central AC / Heating

#### **DESCRIPTION:**

Welcome to Empire, a mid-rise concrete building located across from QE Park. This 1 bedroom plus den unit features a view of QE Park, Quartz countertop, gas range and Miele appliances as well as Central air cooling and heating system.