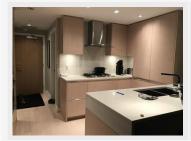

### PROPERTY DESCRIPTION

PROPERTY ADDRESS: 304 EMPIRE 508 W29th Avenue, Vancouver BC V5Z 2H7

#### PROPERTY FEATURES:

- Unfurnished
- 1 Bedroom + Den
- 1 Bath
- 600 SF
- In Suite Laundry
- 1 Parking Stall
- 1 Storage Locker
- Patio with views of QE Park
- Gas Range
- Central AC / Heating

#### **DESCRIPTION:**

Welcome to Empire, a mid-rise concrete building located across from QE Park. This 1 bedroom plus den unit features a view of QE Park, Quartz countertop, gas range and Miele appliances as well as Central air cooling and heating system.