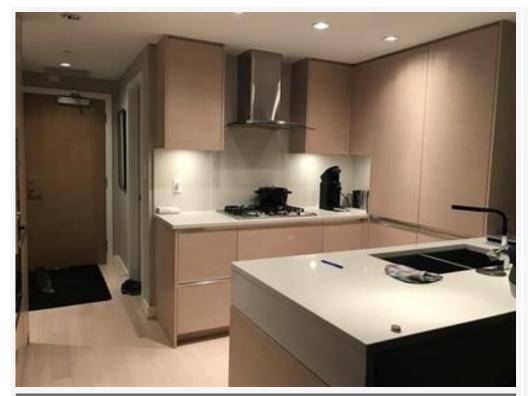

### PROPERTY DESCRIPTION

PROPERTY ADDRESS: 304 EMPIRE 508 W29th Avenue, Vancouver BC V5Z 2H7

#### PROPERTY FEATURES:

- Unfurnished
- 1 Bedroom + Den
- 1 Bath
- 600 SF
- In Suite Laundry
- 1 Parking Stall
- 1 Storage Locker
- Patio with views of QE Park
- Gas Range
- Central AC / Heating

#### **DESCRIPTION:**

Welcome to Empire, a mid-rise concrete building located across from QE Park. This 1 bedroom plus den unit features a view of QE Park, Quartz countertop, gas range and Miele appliances as well as Central air cooling and heating system.