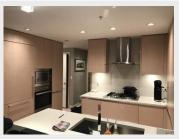

### PROPERTY DESCRIPTION

PROPERTY ADDRESS: 304 EMPIRE 508 W29th Avenue, Vancouver BC V5Z 2H7

#### PROPERTY FEATURES:

- Unfurnished
- 1 Bedroom + Den
- 1 Bath
- 600 SF
- In Suite Laundry
- 1 Parking Stall
- 1 Storage Locker
- Patio with views of QE Park
- Gas Range
- Central AC / Heating

#### **DESCRIPTION:**

Welcome to Empire, a mid-rise concrete building located across from QE Park. This 1 bedroom plus den unit features a view of QE Park, Quartz countertop, gas range and Miele appliances as well as Central air cooling and heating system.