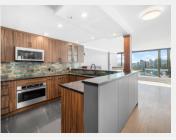

### **PROPERTY FEATURES:**

- 3 Bedrooms
- 2 Bathrooms
- In-suite laundry
- Stainless steel appliances
- 2 side by side EV Parking stall
- 1 Storage locker
- 1462 sq.ft

**AVAILABLE NOW!** 

NO PETS/NO SMOKING

### PROPERTY DESCRIPTION:

SPECTACULAR UNOBSTRUCTED VIEW! Spacious, luxurious, and fully renovated 3 beds, 2 baths condo in the highly sought-after Bosa-built "The National" building in Olympic Village. Boasting 1,462 sqft of interior living space, this stunning home also offers a sun-drenched west-facing patio, providing breathtaking views of False Creek, Science World, & panoramic city views. Featuring brand-new appliances, fireplace, lighting, sprinklers, raised ceilings, & custom-made cabinets. Lumon-style balcony cover that can open up or be enclosed depending on the season. Heated pool & AC gym. Situated just steps away from the sea wall, shops, and restaurants. This fantastic unit also comes with two full-sized side-by-side EV parking spaces and 1 storage locker.