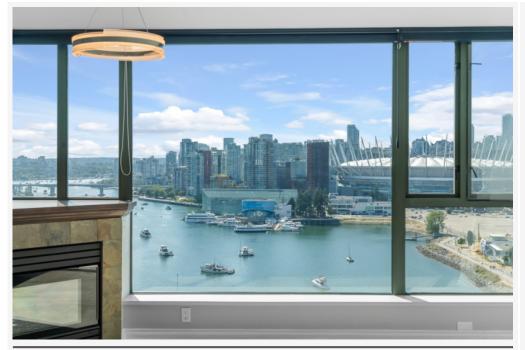

### PROPERTY DESCRIPTION:

SPECTACULAR UNOBSTRUCTED VIEW! Spacious, luxurious, and fully renovated 3 beds, 2 baths condo in the highly sought-after Bosa-built "The National" building in Olympic Village. Boasting 1,462 sqft of interior living space, this stunning home also offers a sun-drenched west-facing patio, providing breathtaking views of False Creek, Science World, & panoramic city views. Featuring brand-new appliances, fireplace, lighting, sprinklers, raised ceilings, & custom-made cabinets. Lumon-style balcony cover that can open up or be enclosed depending on the season. Heated pool & AC gym. Situated just steps away from the sea wall, shops, and restaurants. This fantastic unit also comes with two full-sized side-by-side EV parking spaces and 1 storage locker.