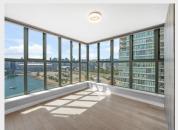

### PROPERTY DESCRIPTION:

SPECTACULAR UNOBSTRUCTED VIEW! Spacious, luxurious, and fully renovated 3 beds, 2 baths condo in the highly sought-after Bosa-built "The National" building in Olympic Village. Boasting 1,462 sqft of interior living space, this stunning home also offers a sun-drenched west-facing patio, providing breathtaking views of False Creek, Science World, & panoramic city views. Featuring brand-new appliances, fireplace, lighting, sprinklers, raised ceilings, & custom-made cabinets. Lumon-style balcony cover that can open up or be enclosed depending on the season. Heated pool & AC gym. Situated just steps away from the sea wall, shops, and restaurants. This fantastic unit also comes with two full-sized side-by-side EV parking spaces and 1 storage locker.