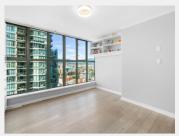

### PROPERTY DESCRIPTION:

SPECTACULAR UNOBSTRUCTED VIEW! Spacious, luxurious, and fully renovated 3 beds, 2 baths condo in the highly sought-after Bosa-built "The National" building in Olympic Village. Boasting 1,462 sqft of interior living space, this stunning home also offers a sun-drenched west-facing patio, providing breathtaking views of False Creek, Science World, & panoramic city views. Featuring brand-new appliances, fireplace, lighting, sprinklers, raised ceilings, & custom-made cabinets. Lumon-style balcony cover that can open up or be enclosed depending on the season. Heated pool & AC gym. Situated just steps away from the sea wall, shops, and restaurants. This fantastic unit also comes with two full-sized side-by-side EV parking spaces and 1 storage locker.