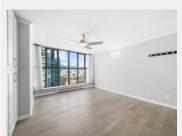

### **PROPERTY FEATURES:**

- 3 Bedrooms
- 2 Bathrooms
- In-suite laundry
- Stainless steel appliances
- 2 side by side EV Parking stall
- 1 Storage locker
- 1462 sq.ft

**AVAILABLE NOW!** 

NO PETS/NO SMOKING

### PROPERTY DESCRIPTION:

SPECTACULAR UNOBSTRUCTED VIEW! Spacious, luxurious, and fully renovated 3 beds, 2 baths condo in the highly sought-after Bosa-built "The National" building in Olympic Village. Boasting 1,462 sqft of interior living space, this stunning home also offers a sun-drenched west-facing patio, providing breathtaking views of False Creek, Science World, & panoramic city views. Featuring brand-new appliances, fireplace, lighting, sprinklers, raised ceilings, & custom-made cabinets. Lumon-style balcony cover that can open up or be enclosed depending on the season. Heated pool & AC gym. Situated just steps away from the sea wall, shops, and restaurants. This fantastic unit also comes with two full-sized side-by-side EV parking spaces and 1 storage locker.