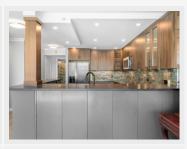

### **PROPERTY FEATURES:**

- 3 Bedrooms
- 2 Bathrooms
- In-suite laundry
- Stainless steel appliances
- 2 side by side EV Parking stall
- 1 Storage locker
- 1462 sq.ft

**AVAILABLE NOW!** 

NO PETS/NO SMOKING

### PROPERTY DESCRIPTION:

SPECTACULAR UNOBSTRUCTED VIEW! Spacious, luxurious, and fully renovated 3 beds, 2 baths condo in the highly sought-after Bosa-built "The National" building in Olympic Village. Boasting 1,462 sqft of interior living space, this stunning home also offers a sun-drenched west-facing patio, providing breathtaking views of False Creek, Science World, & panoramic city views. Featuring brand-new appliances, fireplace, lighting, sprinklers, raised ceilings, & custom-made cabinets. Lumon-style balcony cover that can open up or be enclosed depending on the season. Heated pool & AC gym. Situated just steps away from the sea wall, shops, and restaurants. This fantastic unit also comes with two full-sized side-by-side EV parking spaces and 1 storage locker.