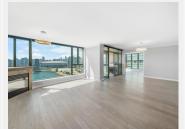

### **PROPERTY FEATURES:**

- 3 Bedrooms
- 2 Bathrooms
- In-suite laundry
- Stainless steel appliances
- 2 side by side EV Parking stall
- 1 Storage locker
- 1462 sq.ft

**AVAILABLE NOW!** 

NO PETS/NO SMOKING

### PROPERTY DESCRIPTION:

SPECTACULAR UNOBSTRUCTED VIEW! Spacious, luxurious, and fully renovated 3 beds, 2 baths condo in the highly sought-after Bosa-built "The National" building in Olympic Village. Boasting 1,462 sqft of interior living space, this stunning home also offers a sun-drenched west-facing patio, providing breathtaking views of False Creek, Science World, & panoramic city views. Featuring brand-new appliances, fireplace, lighting, sprinklers, raised ceilings, & custom-made cabinets. Lumon-style balcony cover that can open up or be enclosed depending on the season. Heated pool & AC gym. Situated just steps away from the sea wall, shops, and restaurants. This fantastic unit also comes with two full-sized side-by-side EV parking spaces and 1 storage locker.