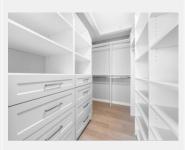

### **PROPERTY FEATURES:**

- 3 Bedrooms
- 2 Bathrooms
- In-suite laundry
- Stainless steel appliances
- 2 side by side EV Parking stall
- 1 Storage locker
- 1462 sq.ft

**AVAILABLE NOW!** 

NO PETS/NO SMOKING

### PROPERTY DESCRIPTION:

SPECTACULAR UNOBSTRUCTED VIEW! Spacious, luxurious, and fully renovated 3 beds, 2 baths condo in the highly sought-after Bosa-built "The National" building in Olympic Village. Boasting 1,462 sqft of interior living space, this stunning home also offers a sun-drenched west-facing patio, providing breathtaking views of False Creek, Science World, & panoramic city views. Featuring brand-new appliances, fireplace, lighting, sprinklers, raised ceilings, & custom-made cabinets. Lumon-style balcony cover that can open up or be enclosed depending on the season. Heated pool & AC gym. Situated just steps away from the sea wall, shops, and restaurants. This fantastic unit also comes with two full-sized side-by-side EV parking spaces and 1 storage locker.