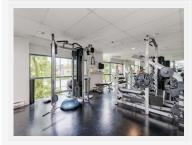

### PROPERTY DESCRIPTION:

SPECTACULAR UNOBSTRUCTED VIEW! Spacious, luxurious, and fully renovated 3 beds, 2 baths condo in the highly sought-after Bosa-built "The National" building in Olympic Village. Boasting 1,462 sqft of interior living space, this stunning home also offers a sun-drenched west-facing patio, providing breathtaking views of False Creek, Science World, & panoramic city views. Featuring brand-new appliances, fireplace, lighting, sprinklers, raised ceilings, & custom-made cabinets. Lumon-style balcony cover that can open up or be enclosed depending on the season. Heated pool & AC gym. Situated just steps away from the sea wall, shops, and restaurants. This fantastic unit also comes with two full-sized side-by-side EV parking spaces and 1 storage locker.