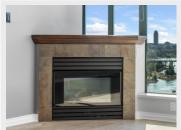

### PROPERTY DESCRIPTION:

SPECTACULAR UNOBSTRUCTED VIEW! Spacious, luxurious, and fully renovated 3 beds, 2 baths condo in the highly sought-after Bosa-built "The National" building in Olympic Village. Boasting 1,462 sqft of interior living space, this stunning home also offers a sun-drenched west-facing patio, providing breathtaking views of False Creek, Science World, & panoramic city views. Featuring brand-new appliances, fireplace, lighting, sprinklers, raised ceilings, & custom-made cabinets. Lumon-style balcony cover that can open up or be enclosed depending on the season. Heated pool & AC gym. Situated just steps away from the sea wall, shops, and restaurants. This fantastic unit also comes with two full-sized side-by-side EV parking spaces and 1 storage locker.