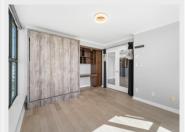

### **PROPERTY FEATURES:**

- 3 Bedrooms
- 2 Bathrooms
- In-suite laundry
- Stainless steel appliances
- 2 side by side EV Parking stall
- 1 Storage locker
- 1462 sq.ft

**AVAILABLE NOW!** 

NO PETS/NO SMOKING

### PROPERTY DESCRIPTION:

SPECTACULAR UNOBSTRUCTED VIEW! Spacious, luxurious, and fully renovated 3 beds, 2 baths condo in the highly sought-after Bosa-built "The National" building in Olympic Village. Boasting 1,462 sqft of interior living space, this stunning home also offers a sun-drenched west-facing patio, providing breathtaking views of False Creek, Science World, & panoramic city views. Featuring brand-new appliances, fireplace, lighting, sprinklers, raised ceilings, & custom-made cabinets. Lumon-style balcony cover that can open up or be enclosed depending on the season. Heated pool & AC gym. Situated just steps away from the sea wall, shops, and restaurants. This fantastic unit also comes with two full-sized side-by-side EV parking spaces and 1 storage locker.