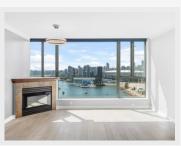

### PROPERTY DESCRIPTION:

SPECTACULAR UNOBSTRUCTED VIEW! Spacious, luxurious, and fully renovated 3 beds, 2 baths condo in the highly sought-after Bosa-built "The National" building in Olympic Village. Boasting 1,462 sqft of interior living space, this stunning home also offers a sun-drenched west-facing patio, providing breathtaking views of False Creek, Science World, & panoramic city views. Featuring brand-new appliances, fireplace, lighting, sprinklers, raised ceilings, & custom-made cabinets. Lumon-style balcony cover that can open up or be enclosed depending on the season. Heated pool & AC gym. Situated just steps away from the sea wall, shops, and restaurants. This fantastic unit also comes with two full-sized side-by-side EV parking spaces and 1 storage locker.