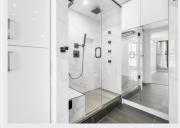

### **PROPERTY FEATURES:**

- 3 Bedrooms
- 2 Bathrooms
- In-suite laundry
- Stainless steel appliances
- 2 side by side EV Parking stall
- 1 Storage locker
- 1462 sq.ft

**AVAILABLE NOW!** 

NO PETS/NO SMOKING

### PROPERTY DESCRIPTION:

SPECTACULAR UNOBSTRUCTED VIEW! Spacious, luxurious, and fully renovated 3 beds, 2 baths condo in the highly sought-after Bosa-built "The National" building in Olympic Village. Boasting 1,462 sqft of interior living space, this stunning home also offers a sun-drenched west-facing patio, providing breathtaking views of False Creek, Science World, & panoramic city views. Featuring brand-new appliances, fireplace, lighting, sprinklers, raised ceilings, & custom-made cabinets. Lumon-style balcony cover that can open up or be enclosed depending on the season. Heated pool & AC gym. Situated just steps away from the sea wall, shops, and restaurants. This fantastic unit also comes with two full-sized side-by-side EV parking spaces and 1 storage locker.