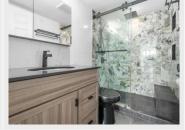

### **PROPERTY FEATURES:**

- 3 Bedrooms
- 2 Bathrooms
- In-suite laundry
- Stainless steel appliances
- 2 side by side EV Parking stall
- 1 Storage locker
- 1462 sq.ft

**AVAILABLE NOW!** 

NO PETS/NO SMOKING

### PROPERTY DESCRIPTION:

SPECTACULAR UNOBSTRUCTED VIEW! Spacious, luxurious, and fully renovated 3 beds, 2 baths condo in the highly sought-after Bosa-built "The National" building in Olympic Village. Boasting 1,462 sqft of interior living space, this stunning home also offers a sun-drenched west-facing patio, providing breathtaking views of False Creek, Science World, & panoramic city views. Featuring brand-new appliances, fireplace, lighting, sprinklers, raised ceilings, & custom-made cabinets. Lumon-style balcony cover that can open up or be enclosed depending on the season. Heated pool & AC gym. Situated just steps away from the sea wall, shops, and restaurants. This fantastic unit also comes with two full-sized side-by-side EV parking spaces and 1 storage locker.