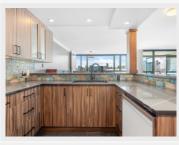

### PROPERTY DESCRIPTION:

SPECTACULAR UNOBSTRUCTED VIEW! Spacious, luxurious, and fully renovated 3 beds, 2 baths condo in the highly sought-after Bosa-built "The National" building in Olympic Village. Boasting 1,462 sqft of interior living space, this stunning home also offers a sun-drenched west-facing patio, providing breathtaking views of False Creek, Science World, & panoramic city views. Featuring brand-new appliances, fireplace, lighting, sprinklers, raised ceilings, & custom-made cabinets. Lumon-style balcony cover that can open up or be enclosed depending on the season. Heated pool & AC gym. Situated just steps away from the sea wall, shops, and restaurants. This fantastic unit also comes with two full-sized side-by-side EV parking spaces and 1 storage locker.