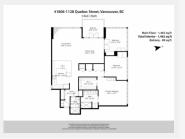

# PROPERTY DETAILS

| 3 Beds               |
|----------------------|
| 2 Baths              |
| Sleeps               |
| 1462 sqft            |
| Strata unit/property |
| Yes                  |
| Yes, storage locker  |
|                      |

### **PROPERTY FEATURES:**

- 3 Bedrooms
- 2 Bathrooms
- In-suite laundry
- Stainless steel appliances
- 2 side by side EV Parking stall
- 1 Storage locker
- 1462 sq.ft

**AVAILABLE NOW!** 

NO PETS/NO SMOKING