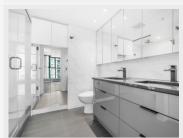

### **PROPERTY FEATURES:**

- 3 Bedrooms
- 2 Bathrooms
- In-suite laundry
- Stainless steel appliances
- 2 side by side EV Parking stall
- 1 Storage locker
- 1462 sq.ft

**AVAILABLE NOW!** 

NO PETS/NO SMOKING

### PROPERTY DESCRIPTION:

SPECTACULAR UNOBSTRUCTED VIEW! Spacious, luxurious, and fully renovated 3 beds, 2 baths condo in the highly sought-after Bosa-built "The National" building in Olympic Village. Boasting 1,462 sqft of interior living space, this stunning home also offers a sun-drenched west-facing patio, providing breathtaking views of False Creek, Science World, & panoramic city views. Featuring brand-new appliances, fireplace, lighting, sprinklers, raised ceilings, & custom-made cabinets. Lumon-style balcony cover that can open up or be enclosed depending on the season. Heated pool & AC gym. Situated just steps away from the sea wall, shops, and restaurants. This fantastic unit also comes with two full-sized side-by-side EV parking spaces and 1 storage locker.