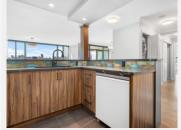

### **PROPERTY FEATURES:**

- 3 Bedrooms
- 2 Bathrooms
- In-suite laundry
- Stainless steel appliances
- 2 side by side EV Parking stall
- 1 Storage locker
- 1462 sq.ft

**AVAILABLE NOW!** 

NO PETS/NO SMOKING

### PROPERTY DESCRIPTION:

SPECTACULAR UNOBSTRUCTED VIEW! Spacious, luxurious, and fully renovated 3 beds, 2 baths condo in the highly sought-after Bosa-built "The National" building in Olympic Village. Boasting 1,462 sqft of interior living space, this stunning home also offers a sun-drenched west-facing patio, providing breathtaking views of False Creek, Science World, & panoramic city views. Featuring brand-new appliances, fireplace, lighting, sprinklers, raised ceilings, & custom-made cabinets. Lumon-style balcony cover that can open up or be enclosed depending on the season. Heated pool & AC gym. Situated just steps away from the sea wall, shops, and restaurants. This fantastic unit also comes with two full-sized side-by-side EV parking spaces and 1 storage locker.