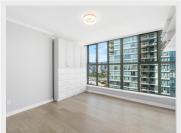

### **PROPERTY FEATURES:**

- 3 Bedrooms
- 2 Bathrooms
- In-suite laundry
- Stainless steel appliances
- 2 side by side EV Parking stall
- 1 Storage locker
- 1462 sq.ft

**AVAILABLE NOW!** 

NO PETS/NO SMOKING

### PROPERTY DESCRIPTION:

SPECTACULAR UNOBSTRUCTED VIEW! Spacious, luxurious, and fully renovated 3 beds, 2 baths condo in the highly sought-after Bosa-built "The National" building in Olympic Village. Boasting 1,462 sqft of interior living space, this stunning home also offers a sun-drenched west-facing patio, providing breathtaking views of False Creek, Science World, & panoramic city views. Featuring brand-new appliances, fireplace, lighting, sprinklers, raised ceilings, & custom-made cabinets. Lumon-style balcony cover that can open up or be enclosed depending on the season. Heated pool & AC gym. Situated just steps away from the sea wall, shops, and restaurants. This fantastic unit also comes with two full-sized side-by-side EV parking spaces and 1 storage locker.