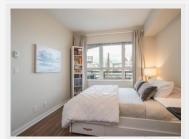

#### PROPERTY FEATURES:

- FURNISHED
- 1 Bedrooms
- 1 Bathrooms
- In-suite laundry
- Stainless steel appliances
- 1 Parking stall
- 1 Storage locker
- 550 sq.ft

**AVAILABLE NOW!** 

NO PETS/NO SMOKING

#### PROPERTY DESCRIPTION:

Welcome to this bright and quiet courtyard-facing 1-bedroom apartment located in vibrant Central Surrey, just steps away from Shopping, Restaurants, Parks, Library, SFU, SkyTrain stations and so much more. The space boasts a warm, modern design, a spacious kitchen with room for a dinette, an extra large covered balcony for all-year-round use and a bedroom with a large walk-in closet. With stainless-steel appliances and in-suite laundry, this unit is in pristine condition and has everything you need. Building amenities feature underground EV-friendly parking, storage lockers, a gym and a party room.