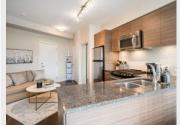

#### PROPERTY FEATURES:

- FURNISHED
- 1 Bedrooms
- 1 Bathrooms
- In-suite laundry
- Stainless steel appliances
- 1 Parking stall
- 1 Storage locker
- 550 sq.ft

**AVAILABLE NOW!** 

NO PETS/NO SMOKING

#### PROPERTY DESCRIPTION:

Welcome to this bright and quiet courtyard-facing 1-bedroom apartment located in vibrant Central Surrey, just steps away from Shopping, Restaurants, Parks, Library, SFU, SkyTrain stations and so much more. The space boasts a warm, modern design, a spacious kitchen with room for a dinette, an extra large covered balcony for all-year-round use and a bedroom with a large walk-in closet. With stainless-steel appliances and in-suite laundry, this unit is in pristine condition and has everything you need. Building amenities feature underground EV-friendly parking, storage lockers, a gym and a party room.