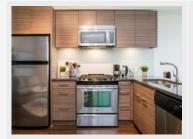

#### PROPERTY FEATURES:

- FURNISHED
- 1 Bedrooms
- 1 Bathrooms
- In-suite laundry
- Stainless steel appliances
- 1 Parking stall
- 1 Storage locker
- 550 sq.ft

**AVAILABLE NOW!** 

NO PETS/NO SMOKING

#### PROPERTY DESCRIPTION:

Welcome to this bright and quiet courtyard-facing 1-bedroom apartment located in vibrant Central Surrey, just steps away from Shopping, Restaurants, Parks, Library, SFU, SkyTrain stations and so much more. The space boasts a warm, modern design, a spacious kitchen with room for a dinette, an extra large covered balcony for all-year-round use and a bedroom with a large walk-in closet. With stainless-steel appliances and in-suite laundry, this unit is in pristine condition and has everything you need. Building amenities feature underground EV-friendly parking, storage lockers, a gym and a party room.