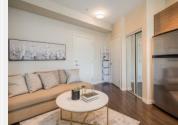

#### PROPERTY FEATURES:

- FURNISHED
- 1 Bedrooms
- 1 Bathrooms
- In-suite laundry
- Stainless steel appliances
- 1 Parking stall
- 1 Storage locker
- 550 sq.ft

**AVAILABLE NOW!** 

NO PETS/NO SMOKING

#### PROPERTY DESCRIPTION:

Welcome to this bright and quiet courtyard-facing 1-bedroom apartment located in vibrant Central Surrey, just steps away from Shopping, Restaurants, Parks, Library, SFU, SkyTrain stations and so much more. The space boasts a warm, modern design, a spacious kitchen with room for a dinette, an extra large covered balcony for all-year-round use and a bedroom with a large walk-in closet. With stainless-steel appliances and in-suite laundry, this unit is in pristine condition and has everything you need. Building amenities feature underground EV-friendly parking, storage lockers, a gym and a party room.