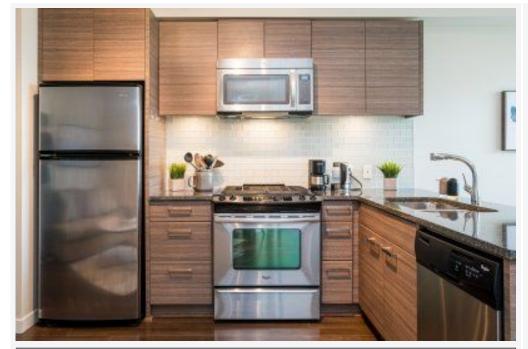

#### PROPERTY FEATURES:

- FURNISHED
- 1 Bedrooms
- 1 Bathrooms
- In-suite laundry
- Stainless steel appliances
- 1 Parking stall
- 1 Storage locker
- 550 sq.ft

**AVAILABLE NOW!** 

NO PETS/NO SMOKING

#### PROPERTY DESCRIPTION:

Welcome to this bright and quiet courtyard-facing 1-bedroom apartment located in vibrant Central Surrey, just steps away from Shopping, Restaurants, Parks, Library, SFU, SkyTrain stations and so much more. The space boasts a warm, modern design, a spacious kitchen with room for a dinette, an extra large covered balcony for all-year-round use and a bedroom with a large walk-in closet. With stainless-steel appliances and in-suite laundry, this unit is in pristine condition and has everything you need. Building amenities feature underground EV-friendly parking, storage lockers, a gym and a party room.