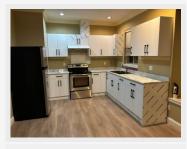

#### **DESCRIPTION:**

Welcome to this charming 2-bedroom, 1-bathroom coach house, offering a perfect blend of privacy and modern living.

Enjoy a welcoming living area with plenty of natural light, ideal for relaxing or entertaining. Equipped with appliances, ample cabinetry, and a convenient layout. Each bedroom provides a peaceful retreat with generous closet space. Features contemporary fixtures and a clean, elegant design.

#### **PROPERTY FEATURES:**

- Unfurnished
- -2 Bedrooms
- 1 Bathrooms
- In-suite laundry
- -Parking

\_