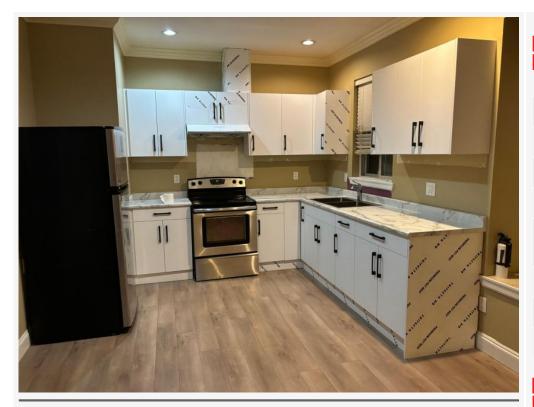

#### **DESCRIPTION:**

Welcome to this charming 2-bedroom, 1-bathroom coach house, offering a perfect blend of privacy and modern living.

Enjoy a welcoming living area with plenty of natural light, ideal for relaxing or entertaining. Equipped with appliances, ample cabinetry, and a convenient layout. Each bedroom provides a peaceful retreat with generous closet space. Features contemporary fixtures and a clean, elegant design.

This delightful coach house is perfect for those seeking a cozy and private living space. Contact us today to arrange a viewing and make this lovely home yours!

#### **PROPERTY FEATURES:**

- Unfurnished
- -2 Bedrooms
- 1 Bathrooms
- In-suite laundry
- -Parking

\_