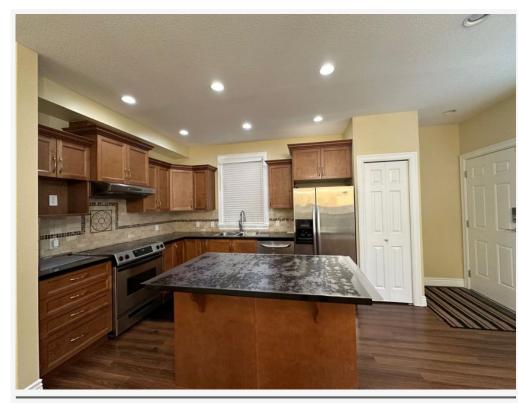

#### **PROPERTY FEATURES:**

- Unfurnished
- -4 Bedrooms
- -2.5 Bathrooms
- In-suite laundry
- Covered garage parking
- 1 Storage above garage
- -Fireplace,
- 4000 Sq ft

#### DESCRIPTION:

Welcome to your dream home! This stunning 4-bedroom, 2.5-bathroom residence offers the perfect blend of style, comfort, and functionality. It is an extremely well taken care of 2 storey style home built by Moscone. Each bedroom offers plenty of space and the bathrooms are well-appointed with contemporary fixtures and finishes. Family room boasts a gas fireplace. With stainless steel appliances, granite, new backsplash and a larege island in the kitchen. Step outside to a beautifully landscaped backyard has shed, fully fenced w/patio and grassy areas. ideal for relaxation and outdoor activities. This exceptional home is perfect for families seeking comfort and convenience. Don't miss the opportunity to make it yours! Contact us today to schedule a viewing.