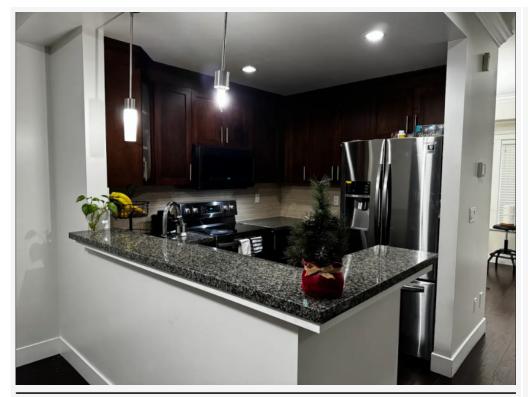

#### PROPERTY FEATURES:

- 3 Bedrooms
- 3 Bathrooms
- Hardwood floors
- Granite Counters
- Balcony
- 2 parking garage

#### **DESCRIPTION:**

Kennedy Trail townhomes blend classic elegance, superior design, luxurious finishing, and eco-friendly features in a family-oriented community. Commuting is easy from here, since you can take transit to the Skytrain or hop in your car and be over the Patullo Bridge in no time! Also closeby are schools, shopping and recreation.