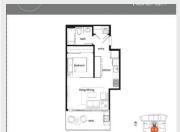

# PROPERTY DETAILS

| Beds             | 1 Beds               |
|------------------|----------------------|
| Baths            | 1 Baths              |
| Sleeps           | Sleeps               |
| Area             | 461 sqft             |
| Property<br>Type | Strata unit/property |
| Parking          | Yes                  |
| Storage          | Yes, storage locker  |
| Pet Policy       | No pets              |

#### **PROPERTY FEATURES:**

- BRAND NEW!
- 1 Bedroom
- 1 Bathroom
- In-suite laundry
- 1 Parking stall
- 1 Storage locker
- 461 SqFt
- Utilities included (water, hot water, heat, electricity, gas)

# **DESCRIPTION:**

Welcome to EVOLVE condo by WestStone! This very bright south facing unit offers 461 SqFt of functional layout with stylish design and luxury finishing. Features all stainless steel kitchen appliances, quartz countertops, porcelain tile and engineered hardwood flooring. Enjoy amazing Sky Floor amenities and spectacular views!