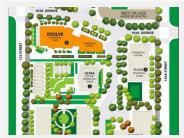

GREAT LOCATION! Rising above Surrey City Centre with interconnecting garden paths that will connect you to Central Surrey amenities and transits. Steps to Simon Fraser University. Crossroads are 104 Ave and 133 St. With a walk-score of 82 out 100!

# **NEARBY SCHOOLS:**

- Old Yale Road Elementary School
- Sprott Shaw College Surrey Campus
- AHP Matthew Elementary School
- KB Woodward Elementary School
- Simon Fraser University

#### **NEARBY PARKS:**

- Whalley Athletic Park
- Tom Binnie Park
- Royal Kwantlen Park