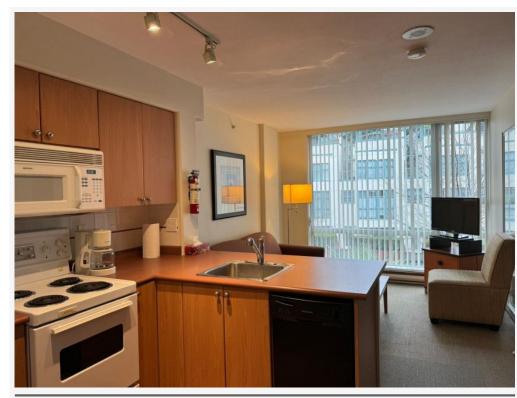

#### **PROPERTY FEATURES**

- -1 bedroom
- 1 bathrooms
- In-suite laundry
- Parking included
- 447 Sq ft

#### **PROPERTY DESCRIPTION**

Welcome to The Meridian, Greatest residential location Vancouver has to offer. Located a pebble's toss from the Sea Wall and or a 5 minute ferry ride to Granville Island, its shop and public market. This one bedroom is very clean with lots of natural light and secured parking, and a 24 hour front desk. Well maintained building.