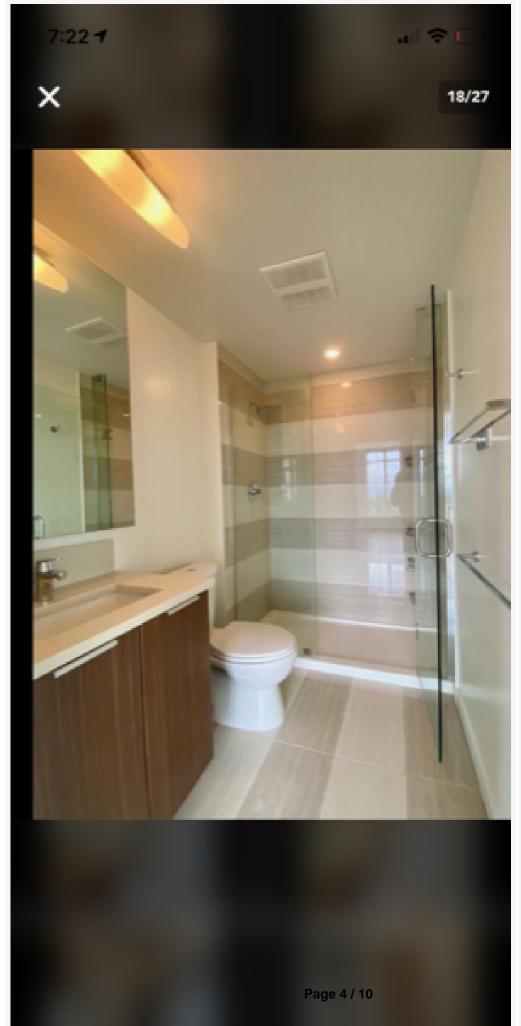

#### PROPERTY DESCRIPTION

SOUTHWEST CORNER SUITE that boasts some amazing views of the city and greenery with an abundant source of NATURAL LIGHT. This 2 bed and 2 bath features spacious OPEN CONCEPT layout equipped with quartz countertops, porcelain tile, engineered hard wood flooring, and polished chrome hardware. Walking distance to Surrey Central Station (8 min), T&T Supermarket, Walmart, SFU (6 min), Surrey Library (5 min), City Hall. Amenities include: Fitness room, Media room, Concierge with a top floor that includes indoor and outdoor areas with a kitchen for entertaining guests. 1 parking and 1 storage locker

#### **PROPERTY FEATURES**

- 2 bedrooms
- 2 bathrooms
- In-suite laundry
- Parking included
- 736 Sq ft