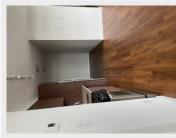

#### PROPERTY DESCRIPTION

SOUTHWEST CORNER SUITE that boasts some amazing views of the city and greenery with an abundant source of NATURAL LIGHT. This 2 bed and 2 bath features spacious OPEN CONCEPT layout equipped with quartz countertops, porcelain tile, engineered hard wood flooring, and polished chrome hardware. Walking distance to Surrey Central Station (8 min), T&T Supermarket, Walmart, SFU (6 min), Surrey Library (5 min), City Hall. Amenities include: Fitness room, Media room, Concierge with a top floor that includes indoor and outdoor areas with a kitchen for entertaining guests. 1 parking and 1 storage locker

# **Property photos**