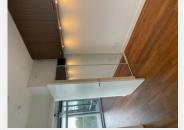

#### PROPERTY DESCRIPTION

SOUTHWEST CORNER SUITE that boasts some amazing views of the city and greenery with an abundant source of NATURAL LIGHT. This 2 bed and 2 bath features spacious OPEN CONCEPT layout equipped with quartz countertops, porcelain tile, engineered hard wood flooring, and polished chrome hardware. Walking distance to Surrey Central Station (8 min), T&T Supermarket, Walmart, SFU (6 min), Surrey Library (5 min), City Hall. Amenities include: Fitness room, Media room, Concierge with a top floor that includes indoor and outdoor areas with a kitchen for entertaining guests. 1 parking and 1 storage locker

# **Property photos**