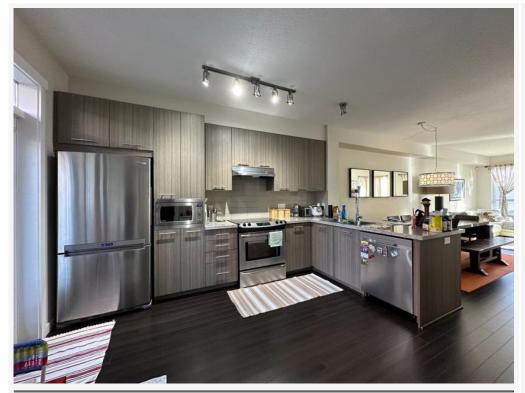

#### **PROPERTY FEATURES**

- 3 bedrooms
- 2 bathrooms
- In-suite laundry
- Parking included
- 1258 Sqft

#### PROPERTY DESCRIPTION

Enjoy a superb outdoor lifestyle, hiking and biking on Burke Mountain, then come home to this elegantly updated, 3 bed/2 bath townhome in Tyneridge by Polygon! City and mountain views. The unit features a granite countertop, with appliances including a dishwasher, fridge, stove/oven,

& microwave. Built-in floor-to-ceiling storage cabinets added in living and dining areas. Plus a patio to truly enjoy indoor/outdoor living! Fenced south-facing backyard. Double tandem garage with built-in storage. Excellent schools and transit nearby. Easy access to shopping in PoCo and Coquitlam Center.