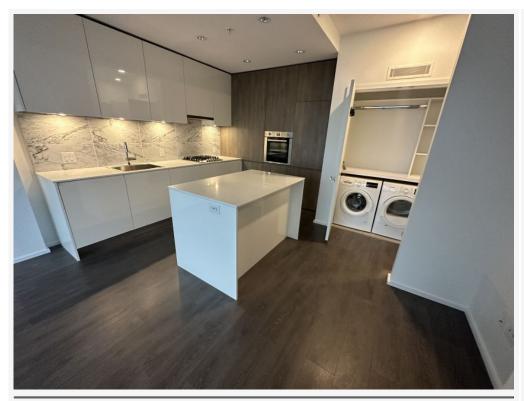

#### PROPERTY DESCRIPTION

Welcome to AMAZING BRENTWOOD 3 by Shape Properties. Located in the most desirable Brentwood with steps away from Skytrain, shopping mall, restaurants, entertainment. This bright, So 1 bedroom 1 bathroom unit has open concept floor plan with 9ft ceiling, luxury finishing, trendy open kitchen with built-in BOSCH SS appliances. World class amenities include fitness centre, yoga studio, business centre, dining lounge, guest suites, music room, 24/7 concierge.

#### **PROPERTY FEATURES**

- 1 bedroom
- 1 bathroom
- In suite laundry
- -Parking included
- -Storage available