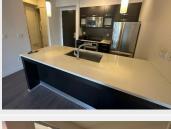

#### PROPERTY FEATURES

- 1 Bedroom+ Den
- 1 Bathroom
- In Suite Laundry
- Parking included

#### PROPERTY DESCRIPTION

"Welcome to 3333 Main". Located in the heart of Mount Pleasant. This One Bedroom plus Den includes a large flex space, open spacious floor plan, floor to ceiling windows, loads of natural lighting, a cozy fireplace and a huge & private patio. Stainless steel appliances, large community garden, amenity/meeting room. Secured underground parking & Bike storage room. Steps away from tons of restaurants, shops and more. Easy & quick access to the downtown core