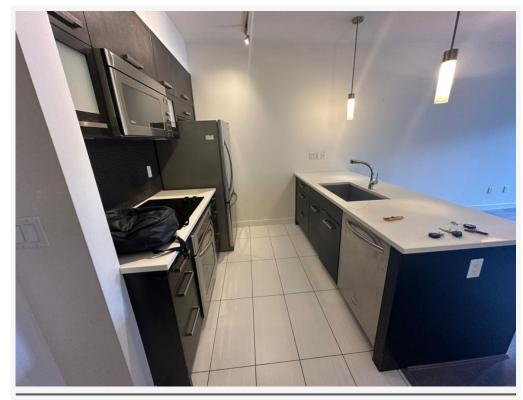

#### PROPERTY FEATURES

- 1 Bedroom+ Den
- 1 Bathroom
- In Suite Laundry
- Parking included

#### PROPERTY DESCRIPTION

"Welcome to 3333 Main". Located in the heart of Mount Pleasant. This One Bedroom plus Den includes a large flex space, open spacious floor plan, floor to ceiling windows, loads of natural lighting, a cozy fireplace and a huge & private patio. Stainless steel appliances, large community garden, amenity/meeting room. Secured underground parking & Bike storage room. Steps away from tons of restaurants, shops and more. Easy & quick access to the downtown core