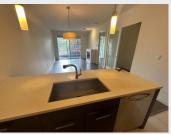

#### PROPERTY FEATURES

- 1 Bedroom+ Den
- 1 Bathroom
- In Suite Laundry
- Parking included

#### PROPERTY DESCRIPTION

"Welcome to 3333 Main". Located in the heart of Mount Pleasant. This One Bedroom plus Den includes a large flex space, open spacious floor plan, floor to ceiling windows, loads of natural lighting, a cozy fireplace and a huge & private patio. Stainless steel appliances, large community garden, amenity/meeting room. Secured underground parking & Bike storage room. Steps away from tons of restaurants, shops and more. Easy & quick access to the downtown core