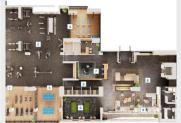

#### **PROPERTY DESCRIPTION:**

Brand new at THE CITY OF LOUGHEED in Tower. Amazing location and views from this 17th level home featuring air conditioning, over-height ceilings, Bosch appliances, island and quartz counters, side by side washer & dryer, big balcony, floor to ceiling windows, with 24 hr concierge. Parking, storage locker & visitor parking. Over 22,000 sqft of private amenities to enjoy; fitness centre, cardio rm, table tennis, yoga studio, privacy pods, putting green..so much more on 3 levels! Shopping!!, dining, with every possible amenity at your doorstep! Skytrain station, Vancouver Golf Club just minutes away easy access to SFU.

## **Property photos**

PUTTING GREEN DINING AREA OUTDOOR LOUNGE

MMON LO

Π

-11

ė

ardio Area