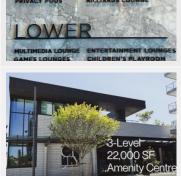

#### **PROPERTY DESCRIPTION:**

Brand new at THE CITY OF LOUGHEED in Tower. Amazing location and views from this 17th level home featuring air conditioning, over-height ceilings, Bosch appliances, island and quartz counters, side by side washer & dryer, big balcony, floor to ceiling windows, with 24 hr concierge. Parking, storage locker & visitor parking. Over 22,000 sqft of private amenities to enjoy; fitness centre, cardio rm, table tennis, yoga studio, privacy pods, putting green..so much more on 3 levels! Shopping!!, dining, with every possible amenity at your doorstep! Skytrain station, Vancouver Golf Club just minutes away easy access to SFU.