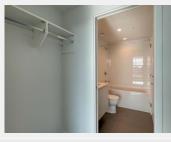

### PROPERTY DETAILS

| Beds             | 1 Beds                  |
|------------------|-------------------------|
| Baths            | 1 Baths                 |
| Sleeps           | 2 Sleeps                |
| Area             | 558 sqft                |
| Property<br>Type | Strata<br>unit/property |
| Parking          | Yes                     |
| Storage          | Yes, storage<br>locker  |
| Pet Policy       | No pets                 |

#### **PROPERTY FEATURES:**

- Unfurnished
- 1 Bedroom
- 1 Bathroom
- In suite laundry
- Parking included (Dedicated Electronic Vehicle)
- Storage included
- Central AC
- Central Heating
- 558 sqft + 141 sqft (Balcony)