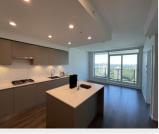

#### **PROPERTY FEATURES:**

- Unfurnished
- 1 Bedroom
- 1 Bathroom
- In suite laundry
- Parking included (Dedicated Electronic Vehicle)
- Storage included
- Central AC
- Central Heating
- 558 sqft + 141 sqft (Balcony)

#### **PROPERTY DESCRIPTION:**

Brand new at THE CITY OF LOUGHEED in Tower. Amazing location and views from this 17th level home featuring air conditioning, over-height ceilings, Bosch appliances, island and quartz counters, side by side washer & dryer, big balcony, floor to ceiling windows, with 24 hr concierge. Parking, storage locker & visitor parking. Over 22,000 sqft of private amenities to enjoy; fitness centre, cardio rm, table tennis, yoga studio, privacy pods, putting green..so much more on 3 levels! Shopping!!, dining, with every possible amenity at your doorstep! Skytrain station, Vancouver Golf Club just minutes away easy access to SFU.