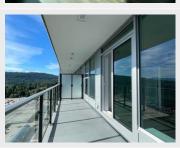

#### **PROPERTY FEATURES:**

- Unfurnished
- 1 Bedroom
- 1 Bathroom
- In suite laundry
- Parking included (Dedicated Electronic Vehicle)
- Storage included
- Central AC
- Central Heating
- 558 sqft + 141 sqft (Balcony)

#### **PROPERTY DESCRIPTION:**

Brand new at THE CITY OF LOUGHEED in Tower. Amazing location and views from this 17th level home featuring air conditioning, over-height ceilings, Bosch appliances, island and quartz counters, side by side washer & dryer, big balcony, floor to ceiling windows, with 24 hr concierge. Parking, storage locker & visitor parking. Over 22,000 sqft of private amenities to enjoy; fitness centre, cardio rm, table tennis, yoga studio, privacy pods, putting green..so much more on 3 levels! Shopping!!, dining, with every possible amenity at your doorstep! Skytrain station, Vancouver Golf Club just minutes away easy access to SFU.