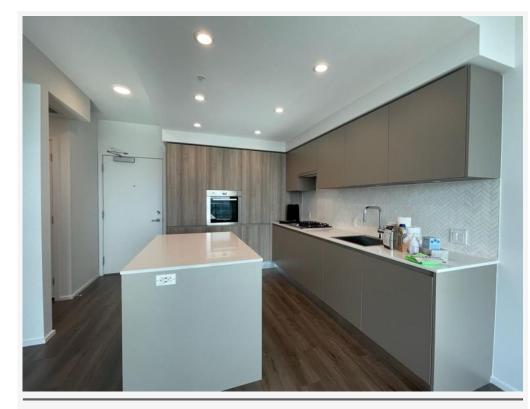

#### **PROPERTY FEATURES:**

- Unfurnished
- 1 Bedroom
- 1 Bathroom
- In suite laundry
- Parking included (Dedicated Electronic Vehicle)
- Storage included
- Central AC
- Central Heating
- 558 sqft + 141 sqft (Balcony)

#### **PROPERTY DESCRIPTION:**

Brand new at THE CITY OF LOUGHEED in Tower. Amazing location and views from this 17th level home featuring air conditioning, over-height ceilings, Bosch appliances, island and quartz counters, side by side washer & dryer, big balcony, floor to ceiling windows, with 24 hr concierge. Parking, storage locker & visitor parking. Over 22,000 sqft of private amenities to enjoy; fitness centre, cardio rm, table tennis, yoga studio, privacy pods, putting green..so much more on 3 levels! Shopping!!, dining, with every possible amenity at your doorstep! Skytrain station, Vancouver Golf Club just minutes away easy access to SFU.