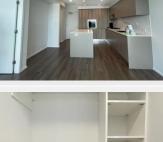

#### **PROPERTY FEATURES:**

- Unfurnished
- 1 Bedroom
- 1 Bathroom
- In suite laundry
- Parking included (Dedicated Electronic Vehicle)
- Storage included
- Central AC
- Central Heating
- 558 sqft + 141 sqft (Balcony)

#### **PROPERTY DESCRIPTION:**

Brand new at THE CITY OF LOUGHEED in Tower. Amazing location and views from this 17th level home featuring air conditioning, over-height ceilings, Bosch appliances, island and quartz counters, side by side washer & dryer, big balcony, floor to ceiling windows, with 24 hr concierge. Parking, storage locker & visitor parking. Over 22,000 sqft of private amenities to enjoy; fitness centre, cardio rm, table tennis, yoga studio, privacy pods, putting green..so much more on 3 levels! Shopping!!, dining, with every possible amenity at your doorstep! Skytrain station, Vancouver Golf Club just minutes away easy access to SFU.