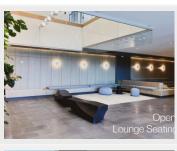

#### **PROPERTY DESCRIPTION:**

Brand new at THE CITY OF LOUGHEED in Tower. Amazing location and views from this 17th level home featuring air conditioning, over-height ceilings, Bosch appliances, island and quartz counters, side by side washer & dryer, big balcony, floor to ceiling windows, with 24 hr concierge. Parking, storage locker & visitor parking. Over 22,000 sqft of private amenities to enjoy; fitness centre, cardio rm, table tennis, yoga studio, privacy pods, putting green..so much more on 3 levels! Shopping!!, dining, with every possible amenity at your doorstep! Skytrain station, Vancouver Golf Club just minutes away easy access to SFU.