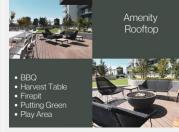

#### **PROPERTY DESCRIPTION:**

Brand new at THE CITY OF LOUGHEED in Tower. Amazing location and views from this 17th level home featuring air conditioning, over-height ceilings, Bosch appliances, island and quartz counters, side by side washer & dryer, big balcony, floor to ceiling windows, with 24 hr concierge. Parking, storage locker & visitor parking. Over 22,000 sqft of private amenities to enjoy; fitness centre, cardio rm, table tennis, yoga studio, privacy pods, putting green..so much more on 3 levels! Shopping!!, dining, with every possible amenity at your doorstep! Skytrain station, Vancouver Golf Club just minutes away easy access to SFU.