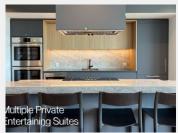

#### **PROPERTY DESCRIPTION:**

Brand new at THE CITY OF LOUGHEED in Tower. Amazing location and views from this 17th level home featuring air conditioning, over-height ceilings, Bosch appliances, island and quartz counters, side by side washer & dryer, big balcony, floor to ceiling windows, with 24 hr concierge. Parking, storage locker & visitor parking. Over 22,000 sqft of private amenities to enjoy; fitness centre, cardio rm, table tennis, yoga studio, privacy pods, putting green..so much more on 3 levels! Shopping!!, dining, with every possible amenity at your doorstep! Skytrain station, Vancouver Golf Club just minutes away easy access to SFU.