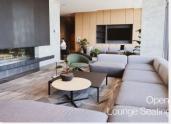

#### **PROPERTY FEATURES:**

- Unfurnished
- 1 Bedroom
- 1 Bathroom
- In suite laundry
- Parking included (Dedicated Electronic Vehicle)
- Storage included
- Central AC
- Central Heating
- 558 sqft + 141 sqft (Balcony)

#### **PROPERTY DESCRIPTION:**

Brand new at THE CITY OF LOUGHEED in Tower. Amazing location and views from this 17th level home featuring air conditioning, over-height ceilings, Bosch appliances, island and quartz counters, side by side washer & dryer, big balcony, floor to ceiling windows, with 24 hr concierge. Parking, storage locker & visitor parking. Over 22,000 sqft of private amenities to enjoy; fitness centre, cardio rm, table tennis, yoga studio, privacy pods, putting green..so much more on 3 levels! Shopping!!, dining, with every possible amenity at your doorstep! Skytrain station, Vancouver Golf Club just minutes away easy access to SFU.