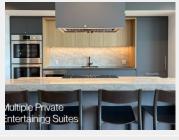

#### **PROPERTY DESCRIPTION:**

Brand new at THE CITY OF LOUGHEED in Tower. Amazing location and views from this 17th level home featuring air conditioning, over-height ceilings, Bosch appliances, island and quartz counters, side by side washer & dryer, big balcony, floor to ceiling windows, with 24 hr concierge. Parking, storage locker & visitor parking. Over 22,000 sqft of private amenities to enjoy; fitness centre, cardio rm, table tennis, yoga studio, privacy pods, putting green..so much more on 3 levels! Shopping!!, dining, with every possible amenity at your doorstep! Skytrain station, Vancouver Golf Club just minutes away easy access to SFU.