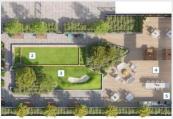

#### **PROPERTY DESCRIPTION:**

Brand new at THE CITY OF LOUGHEED in Tower. Amazing location and views from this 17th level home featuring air conditioning, over-height ceilings, Bosch appliances, island and quartz counters, side by side washer & dryer, big balcony, floor to ceiling windows, with 24 hr concierge. Parking, storage locker & visitor parking. Over 22,000 sqft of private amenities to enjoy; fitness centre, cardio rm, table tennis, yoga studio, privacy pods, putting green..so much more on 3 levels! Shopping!!, dining, with every possible amenity at your doorstep! Skytrain station, Vancouver Golf Club just minutes away easy access to SFU.

## **Property photos**

PUTTING GREEN DINING AREA OUTDOOR LOUNGE

MMON LO

Π

-11

ė

ardio Area