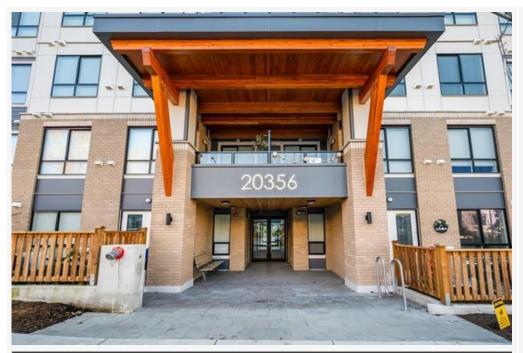

For Rent

#402-20356 72B Ave, Langley Twp, BC V2Y 4J9, Canada

20356 72B Avenue

\$1850/Month

## PROPERTY ADDRESS: #402 GALA AT PARC CENTRAL 20356 72B Avenue, Langley

#### PROPERTY DESCRIPTION:

Welcome to GALA at PARC CENTRAL! Consisting of 75 Modern condos in the Willoughby neighbourhood, steps from the Langley Events Centre. This 1 bdrm, 1 bath unit consists of Custom kitchens, featuring a large island, quartzountertops, shaker style cabinetry with soft close hinges, Delta faucets with undermount sinks, S/S Samsung appliancesWood closet organizers throughout. Open concept living space with 9' ceilings and private deck. Amenity bldg. featuring table, lounge with TV, kitchen, outdoor firepit, BBQ with seating area. Live in a master planned community, close all modern amenities