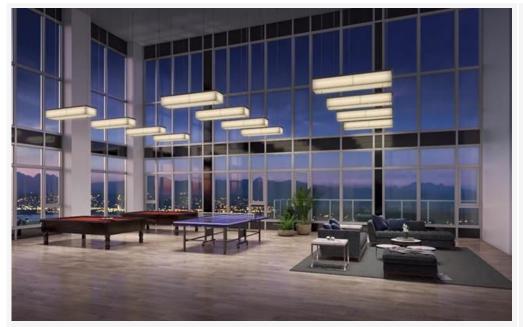

## **AMENITIES:**

- -Indoor & Outdoor Lounge
- -Business & Living Centre
- -Modern Fitness & Yoga Facilities
- -Sky Fitness
- -The One Club
- -Concierge

### PROPERTY DESCRIPTION:

Spacious design, 8'6 ceilings. Floating style cabinet in the bathroom with quartz countertop. 25,000sf of amenities -- fitness centre and yoga studio, private dining, business/study lounge, meeting rooms and the ONE CLUB -- an indoor/outdoor rooftop lounge with panoramic view from the 44th floor with BBQ stations, firepit and a chef's kitchen.