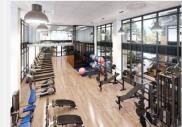

## **AMENITIES:**

- -Indoor & Outdoor Lounge
- -Business & Living Centre
- -Modern Fitness & Yoga Facilities
- -Sky Fitness
- -The One Club
- -Concierge

### PROPERTY DESCRIPTION:

Spacious design, 8'6 ceilings. Floating style cabinet in the bathroom with quartz countertop. 25,000sf of amenities -- fitness centre and yoga studio, private dining, business/study lounge, meeting rooms and the ONE CLUB -- an indoor/outdoor rooftop lounge with panoramic view from the 44th floor with BBQ stations, firepit and a chef's kitchen.