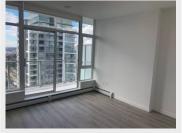

#### **PROPERTY FEATURES:**

- 1 Bed
- 1 Bath
- -Den (large enough for a bed)
- 1 Parking
- -In Suite Laundry

### PROPERTY DESCRIPTION:

Spacious design, 8'6 ceilings. Floating style cabinet in the bathroom with quartz countertop. 25,000sf of amenities -- fitness centre and yoga studio, private dining, business/study lounge, meeting rooms and the ONE CLUB -- an indoor/outdoor rooftop lounge with panoramic view from the 44th floor with BBQ stations, firepit and a chef's kitchen.