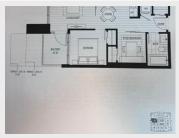

# **PROPERTY DETAILS**

| Beds             | 1 Beds               |
|------------------|----------------------|
| Baths            | 1 Baths              |
| Sleeps           | Sleeps               |
| Area             | 533 sqft             |
| Property<br>Type | Strata unit/property |
| Parking          | Yes                  |
| Storage          |                      |
| Pet Policy       |                      |

#### **PROPERTY FEATURES:**

- 1 Bed
- 1 Bath
- -Den (large enough for a bed)
- 1 Parking
- -In Suite Laundry