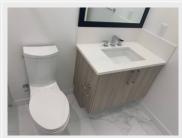

### PROPERTY DESCRIPTION:

Spacious design, 8'6 ceilings. Floating style cabinet in the bathroom with quartz countertop. 25,000sf of amenities -- fitness centre and yoga studio, private dining, business/study lounge, meeting rooms and the ONE CLUB -- an indoor/outdoor rooftop lounge with panoramic view from the 44th floor with BBQ stations, firepit and a chef's kitchen.