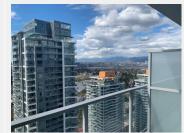

### PROPERTY DESCRIPTION:

Spacious design, 8'6 ceilings. Floating style cabinet in the bathroom with quartz countertop. 25,000sf of amenities -- fitness centre and yoga studio, private dining, business/study lounge, meeting rooms and the ONE CLUB -- an indoor/outdoor rooftop lounge with panoramic view from the 44th floor with BBQ stations, firepit and a chef's kitchen.

CENTRAL LOCATION! 3 min to SFU, KPU, Central City Shopping Centre, T&T Supermarket, Walmart, Surrey Central Skytrain Station, 1.2 min from SFU (new campus).