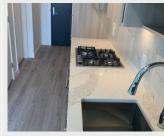

#### **PROPERTY FEATURES:**

- 1 Bed
- 1 Bath
- -Den (large enough for a bed)
- 1 Parking
- -In Suite Laundry

### PROPERTY DESCRIPTION:

Spacious design, 8'6 ceilings. Floating style cabinet in the bathroom with quartz countertop. 25,000sf of amenities -- fitness centre and yoga studio, private dining, business/study lounge, meeting rooms and the ONE CLUB -- an indoor/outdoor rooftop lounge with panoramic view from the 44th floor with BBQ stations, firepit and a chef's kitchen.