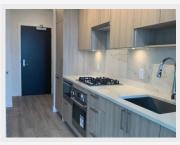

#### **PROPERTY FEATURES:**

- 1 Bed
- 1 Bath
- -Den (large enough for a bed)
- 1 Parking
- -In Suite Laundry

### PROPERTY DESCRIPTION:

Spacious design, 8'6 ceilings. Floating style cabinet in the bathroom with quartz countertop. 25,000sf of amenities -- fitness centre and yoga studio, private dining, business/study lounge, meeting rooms and the ONE CLUB -- an indoor/outdoor rooftop lounge with panoramic view from the 44th floor with BBQ stations, firepit and a chef's kitchen.