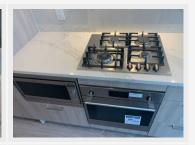

#### **PROPERTY FEATURES:**

- 1 Bed
- 1 Bath
- -Den (large enough for a bed)
- 1 Parking
- -In Suite Laundry

### PROPERTY DESCRIPTION:

Spacious design, 8'6 ceilings. Floating style cabinet in the bathroom with quartz countertop. 25,000sf of amenities -- fitness centre and yoga studio, private dining, business/study lounge, meeting rooms and the ONE CLUB -- an indoor/outdoor rooftop lounge with panoramic view from the 44th floor with BBQ stations, firepit and a chef's kitchen.