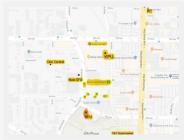

CENTRAL LOCATION! 3 min to SFU, KPU, Central City Shopping Centre, T&T Supermarket, Walmart, Surrey Central Skytrain Station, 1.2 min from SFU (new campus).

## **NEARBY SCHOOLS:**

Kwantlen Park Secondary School Simon Fraser University - Surrey Campus Kwantlen Polytechnic University (Civic Plaza Campus)