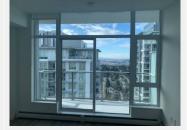

### PROPERTY DESCRIPTION:

Spacious design, 8'6 ceilings. Floating style cabinet in the bathroom with quartz countertop. 25,000sf of amenities -- fitness centre and yoga studio, private dining, business/study lounge, meeting rooms and the ONE CLUB -- an indoor/outdoor rooftop lounge with panoramic view from the 44th floor with BBQ stations, firepit and a chef's kitchen.