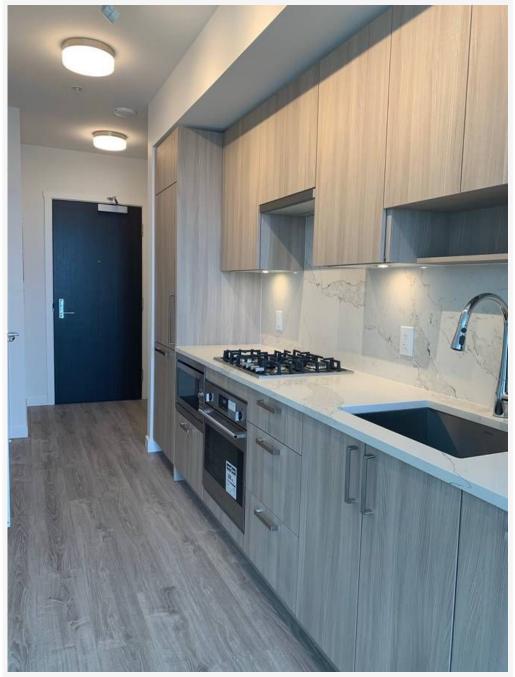

#### **PROPERTY FEATURES:**

- 1 Studio
- 1 Bath
- New Stainless steel appliances

ONE CLUB -

AVAILABILITY: June 8, 2023

Spacious design, 8'6 ceilings. Floating style cabinet in the bathroom with quartz countertop. 25,000sf of amenities -- fitness centre and yoga studio, private dining, business/study lounge, meeting rooms and the ONE CLUB -- an indoor/outdoor rooftop lounge with panoramic view from the 44th floor with BBQ stations, firepit and a chef's kitchen.