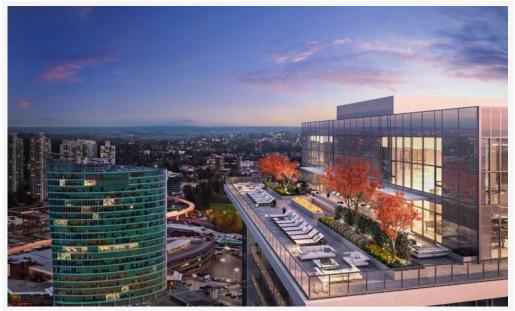

### PROPERTY ADDRESS: ONE CENTRAL 13350 Central Avenue Surrey BC, V3T 0S1

### **AVAILABILITY: June 8, 2023**

Spacious design, 8'6 ceilings. Floating style cabinet in the bathroom with quartz countertop. 25,000sf of amenities -- fitness centre and yoga studio, private dining, business/study lounge, meeting rooms and the ONE CLUB -- an indoor/outdoor rooftop lounge with panoramic view from the 44th floor with BBQ stations, firepit and a chef's kitchen.

CENTRAL LOCATION! 3 min to SFU, KPU, Central City Shopping Centre, T&T Supermarket, Walmart, Surrey Central Skytrain Station, 1.2 min from SFU (new campus).