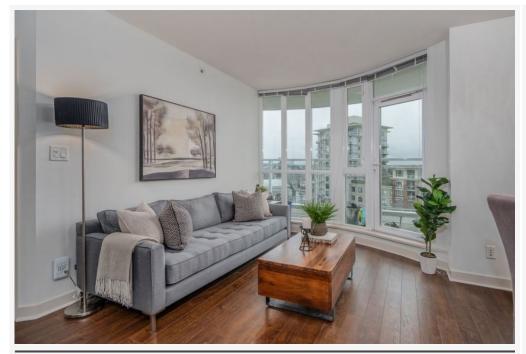

#### PROPERTY DESCRIPTION:

The Euro 1 Bedroom Homes offer the most efficient use of design and layout after researching Europe best architects. Stainless steel appliances, 9 foot ceilings, high gloss European style cabinetry, modern wood laminate floors though out. You will be impressed with their unbelievable layout and fine finishings.

## PROPERTY DESCRIPTION

Spacious 1 BR in the quiet inner courtyard at King Edward Village in desirable Kensington-Cedar Cottage. This homehas been meticulously maintained & has O/H ceilings, an open & efficient layout with no wasted space. There is plenty of storage in the kitchen, bdrm walkthrough closet & in-suite storage rm. Features upgraded engineered wood floors, granite counters, full size washer/dryer, 1 secured parking & 1 storage locker. Enjoy living in a solidly built concrete building with proactive strata & exercise facility. You will love the convenience of living steps to Save On Foods, the public library, banks & restaurants. Centrally located to downtown Vancouver, Metrotown & Richmond.