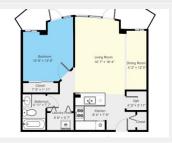

## **PROPERTY DETAILS**

| Beds             | 1 Beds               |
|------------------|----------------------|
| Baths            | 1 Baths              |
| Sleeps           | 2 Sleeps             |
| Area             | 633 sqft             |
| Property<br>Type | Strata unit/property |
| Parking          |                      |
| Storage          |                      |
| Pet Policy       |                      |

#### **PROPERTY FEATURES:**

- 1 Bedroom
- 1 Bathroom
- Utilities are not included
- 633 Sq Ft