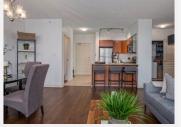

#### PROPERTY DESCRIPTION:

The Euro 1 Bedroom Homes offer the most efficient use of design and layout after researching Europe best architects. Stainless steel appliances, 9 foot ceilings, high gloss European style cabinetry, modern wood laminate floors though out. You will be impressed with their unbelievable layout and fine finishings.

## PROPERTY DESCRIPTION

Spacious 1 BR in the quiet inner courtyard at King Edward Village in desirable Kensington-Cedar Cottage. This homehas been meticulously maintained & has O/H ceilings, an open & efficient layout with no wasted space. There is plenty of storage in the kitchen, bdrm walkthrough closet & in-suite storage rm. Features upgraded engineered wood floors, granite counters, full size washer/dryer, 1 secured parking & 1 storage locker. Enjoy living in a solidly built concrete building with proactive strata & exercise facility. You will love the convenience of living steps to Save On Foods, the public library, banks & restaurants. Centrally located to downtown Vancouver, Metrotown & Richmond.