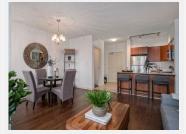

#### PROPERTY DESCRIPTION:

The Euro 1 Bedroom Homes offer the most efficient use of design and layout after researching Europe best architects. Stainless steel appliances, 9 foot ceilings, high gloss European style cabinetry, modern wood laminate floors though out. You will be impressed with their unbelievable layout and fine finishings.

## PROPERTY DESCRIPTION

Spacious 1 BR in the quiet inner courtyard at King Edward Village in desirable Kensington-Cedar Cottage. This homehas been meticulously maintained & has O/H ceilings, an open & efficient layout with no wasted space. There is plenty of storage in the kitchen, bdrm walkthrough closet & in-suite storage rm. Features upgraded engineered wood floors, granite counters, full size washer/dryer, 1 secured parking & 1 storage locker. Enjoy living in a solidly built concrete building with proactive strata & exercise facility. You will love the convenience of living steps to Save On Foods, the public library, banks & restaurants. Centrally located to downtown Vancouver, Metrotown & Richmond.