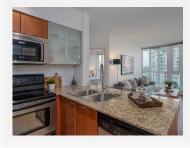

#### PROPERTY DESCRIPTION:

The Euro 1 Bedroom Homes offer the most efficient use of design and layout after researching Europe best architects. Stainless steel appliances, 9 foot ceilings, high gloss European style cabinetry, modern wood laminate floors though out. You will be impressed with their unbelievable layout and fine finishings.

## PROPERTY DESCRIPTION

Spacious 1 BR in the quiet inner courtyard at King Edward Village in desirable Kensington-Cedar Cottage. This homehas been meticulously maintained & has O/H ceilings, an open & efficient layout with no wasted space. There is plenty of storage in the kitchen, bdrm walkthrough closet & in-suite storage rm. Features upgraded engineered wood floors, granite counters, full size washer/dryer, 1 secured parking & 1 storage locker. Enjoy living in a solidly built concrete building with proactive strata & exercise facility. You will love the convenience of living steps to Save On Foods, the public library, banks & restaurants. Centrally located to downtown Vancouver, Metrotown & Richmond.