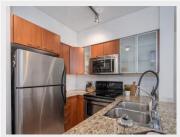

#### PROPERTY DESCRIPTION:

The Euro 1 Bedroom Homes offer the most efficient use of design and layout after researching Europe best architects. Stainless steel appliances, 9 foot ceilings, high gloss European style cabinetry, modern wood laminate floors though out. You will be impressed with their unbelievable layout and fine finishings.