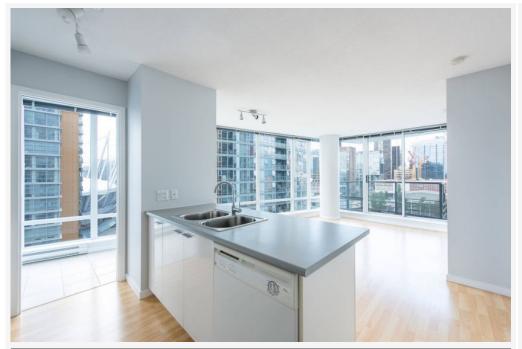

### **DESCRIPTION:**

Great city views! Well designed southwest facing corner unit with floor to ceiling windows which allow ample sunlight into the suite and a spectacular view of the city. Perfect for professionals and couples. Spectrum III offers great hotel like amenities.

#### **PROPERTY FEATURES:**

- 2 Bedrooms + den + office
- 2 Bathrooms
- In-suite laundry
- 1 Parking stall
- 1 Storage locker
- 800 SqFt

#### **AMENITIES:**

- Concierge
- Elevator
- Secured underground parking
- Fully-equipped fitness centre
- Indoor pool
- Hot-tub/sauna
- Theatre and party room
- Playground

AVAILABILITY: April 1, 2023