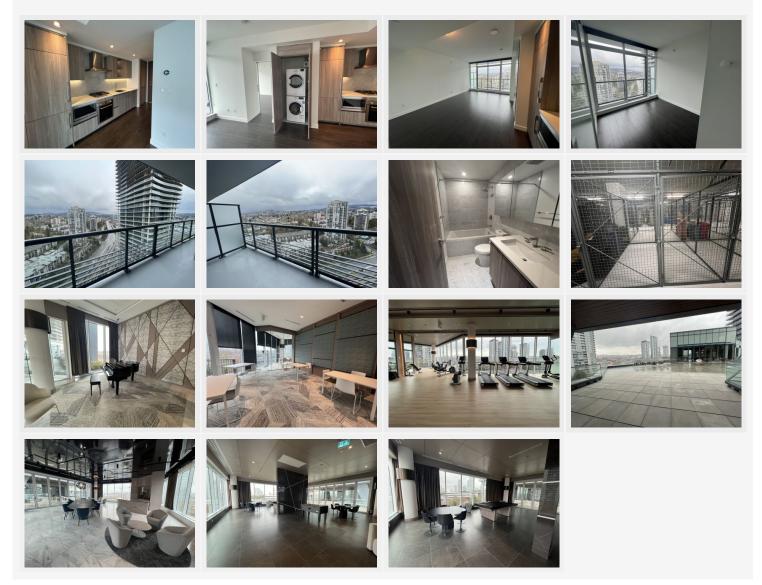

#### BUILDING AMENITIES:

- Air Conditioner
- Central
- Club House
- Elevator
- Fitness Room with Yoga Studio
- Indoor & outdoor lounges
- Theatre
- Games room
- Music Room
- In Suite Laundry
- 24-Hr Concierge
- Underground parking

## DESCRIPTION:

Welcome to "Concord Brentwood Hillside", one of the most luxurious towers in Brentwood Burnaby. This bright NW facing 1-bdrm home has a panoramic view of mountain and city. High-end finishing with A/C, functional floor plan, timeless interiors, with a huge balcony as an extension to your home to enjoy fresh air or your morning coffee. Features include high-end appliances, smart design storage solutions, intelligent thermostats, heating & cooling system, and rolleshades.1 parking stall and 1 bike locker incl. Amenities: a clubhouse, fitness room with yoga studio, indoor & outdoolounges, theatre, games room, music room, pet grooming rm, 24-hr concierge, Superb central and convenient, walkinglistance to Brentwood Mall, Skytrain station, 5 min drive to Hwy 1.

# **Property photos**