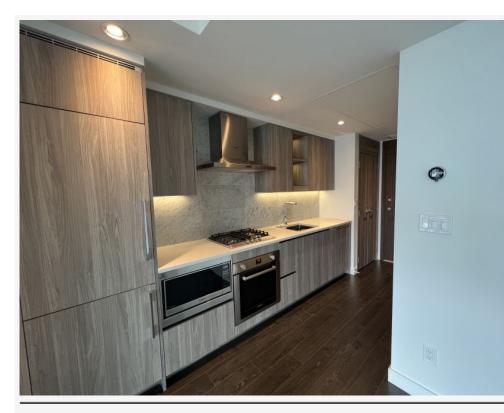

# **PROPERTY DESCRIPTION**

PROPERTY ADDRESS: 2410 - 4730 Lougheed Highway Burnaby BC

VIRTUAL TOUR: https://view.ricoh360.com/8940884a-0efd-4cf9-b592-bebadcdbaa4c

#### PROPERTY FEATURES:

- Unfurnished
- 506 SqFt
- 1 Bedroom
- 1 Bathroom
- 1 Assigned Underground Parking
- 1 In suite laundry
- 2 side-by-side storage locker

## DESCRIPTION:

Welcome to "Concord Brentwood Hillside", one of the most luxurious towers in Brentwood Burnaby. This bright NW facing 1-bdrm home has a panoramic view of mountain and city. High-end finishing with A/C, functional floor plan, timeless interiors, with a huge balcony as an extension to your home to enjoy fresh air or your morning coffee. Features include high-end appliances, smart design storage solutions, intelligent thermostats, heating & cooling system, and rolleshades.1 parking stall and 1 bike locker incl. Amenities: a clubhouse, fitness room with yoga studio, indoor & outdoolounges, theatre, games room, music room, pet grooming rm, 24-hr concierge, Superb central and convenient, walkinglistance to Brentwood Mall, Skytrain station, 5 min drive to Hwy 1.