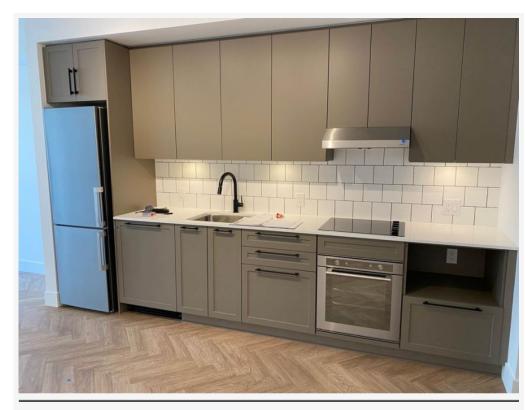

### **PROPERTY DESCRIPTION:**

This stunning home features soaring 9' ceilings and beautiful herringbone design flooring. Modern stainless steel appliances and integrated dishwasher complete this classic, yet contemporary interior design. With taupe kitchen cabinetry and black accents throughout, this timeless yet durable design paired with Mosaic Homes' HomeCare reputation, brings true value to this 2 bedroom home. All of this, conveniently located at the centre of Simon Fraser University - walking distance to grocery stores, restaurants, banks, cafes and many transit options.

#### **PROPERTY FEATURES:**

- 2 Bedrooms
- 2 Bathrooms

-In Unit laundry

-Parking stall

-Bike Locker

- Utilities are not included
- 730 sq ft