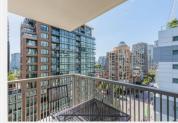

#### **PROPERTY FEATURES:**

- Furnished
- 2 Bedrooms
- 2 bathrooms
- Private balcony
- 2 Secured underground parking stall
- 880 SqFt
- In-suite laundry
- Stainless steel appliances
- Granite countertops
- Hardwood floors
- Full pantry

GREAT LOCATION! Located in the heart of Yaletown Vancouver near the crossroads Richards St and Nelson St. Just steps away to Quayside Marina, great shops and popular restaurants. 5 minutes walk to Yaletown-Roundhouse Skytrain station and 15 minutes walk to Stadium-Chinatown Skytrain station.