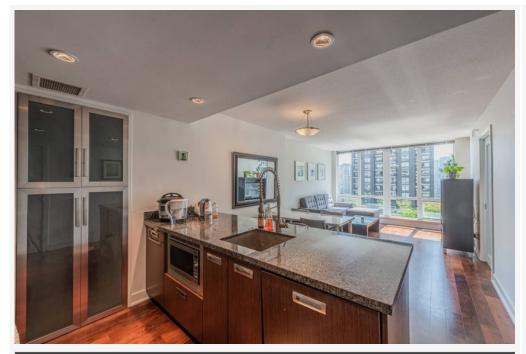

#### **PROPERTY FEATURES:**

- Furnished
- 2 Bedrooms
- 2 bathrooms
- Private balcony
- 2 Secured underground parking stall
- 880 SqFt
- In-suite laundry
- Stainless steel appliances
- Granite countertops
- Hardwood floors
- Full pantry

#### **DESCRIPTION:**

DONOVAN by Cressy! Live with comfort and safe in this tastefully furnished 2 bedroom condo with solarium. Enjoy your home complete with hardwood flooring, granite kitchen countertops and Miele appliance package. For enhanced comfort, the unit includes high-speed internet, cable and TV. Comes with 2 secured, side by side parking stalls.