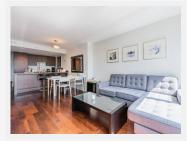

#### **PROPERTY FEATURES:**

- Furnished
- 2 Bedrooms
- 2 bathrooms
- Private balcony
- 2 Secured underground parking stall
- 880 SqFt
- In-suite laundry
- Stainless steel appliances
- Granite countertops
- Hardwood floors
- Full pantry

#### **DESCRIPTION:**

DONOVAN by Cressy! Live with comfort and safe in this tastefully furnished 2 bedroom condo with solarium. Enjoy your home complete with hardwood flooring, granite kitchen countertops and Miele appliance package. For enhanced comfort, the unit includes high-speed internet, cable and TV. Comes with 2 secured, side by side parking stalls.