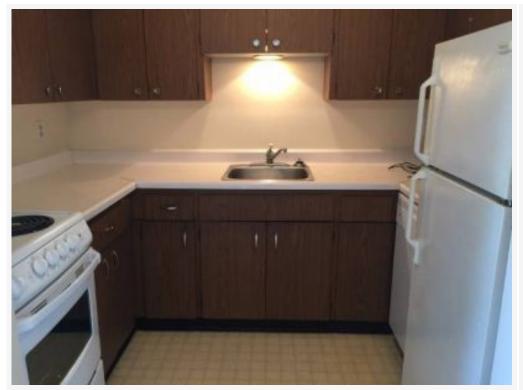

## **PROPERTY FEATURES:**

- -1 Bedroom
- 1 Bathroom
- Laundry on site
- Great layout
- 820 SqFt

**AVAILABILITY: May 1, 2023** 

#### **DESCRIPTION:**

Located in convenient 56th Street between 12 Ave and 14 Ave of Tsawwassen, this generous 1 bedroom and 1 bathroom measures up to 820 SF with newly cleaned carpets. This spacious unit has a balcony as well as a great layout with lots of windows. Come for a viewing today and live in this convenient and friendly neighbourhood.