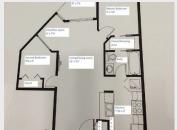

## **PROPERTY DETAILS**

| Beds             | 2 Beds               |
|------------------|----------------------|
| Baths            | 1 Baths              |
| Sleeps           | Sleeps               |
| Area             | 722 sqft             |
| Property<br>Type | Strata unit/property |
| Parking          |                      |
| Storage          |                      |
| Pet Policy       |                      |

## **PROPERTY FEATURES:**

- Unfurnished
- 2 Bedrooms
- 1 Bathroom
- In-suite laundry
- -722 sq ft