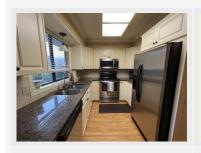

#### **DESCRIPTION:**

Absolutely stunning bright and spacious home, well cared and upgraded in a large cul-de-sac lot. Main floor features custom kitchen with granite countertops and all stainless steel appliances, large family room with BI cabinets, frenchdoors leading to covered 8\*20 private deck. Upstairs has remodeled bathrooms, master suite with W/I closet, patio doorseading to deck. Beautifully landscaped private backyard has two storage sheds and RV parking along the side.

# **Property photos**

- Find the property from the list
- Charles Constitute Charles and
- Choose from the posted dates and select
- Click 'Request' to submit completely