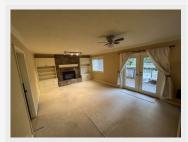

#### **DESCRIPTION:**

Absolutely stunning bright and spacious home, well cared and upgraded in a large cul-de-sac lot. Main floor features custom kitchen with granite countertops and all stainless steel appliances, large family room with BI cabinets, frenchdoors leading to covered 8\*20 private deck. Upstairs has remodeled bathrooms, master suite with W/I closet, patio doorseading to deck. Beautifully landscaped private backyard has two storage sheds and RV parking along the side.