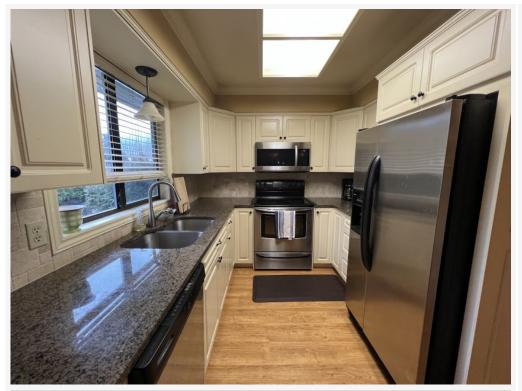

#### **DESCRIPTION:**

Absolutely stunning bright and spacious home, well cared and upgraded in a large cul-de-sac lot. Main floor features custom kitchen with granite countertops and all stainless steel appliances, large family room with BI cabinets, frenchdoors leading to covered 8\*20 private deck. Upstairs has remodeled bathrooms, master suite with W/I closet, patio doorseading to deck. Beautifully landscaped private backyard has two storage sheds and RV parking along the side.

# **Property photos**

- Find the property from the list
- Charles Constitute Charles and
- Choose from the posted dates and select
- Click 'Request' to submit completely