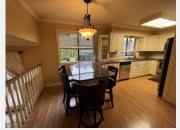

#### **DESCRIPTION:**

Absolutely stunning bright and spacious home, well cared and upgraded in a large cul-de-sac lot. Main floor features custom kitchen with granite countertops and all stainless steel appliances, large family room with BI cabinets, frenchdoors leading to covered 8\*20 private deck. Upstairs has remodeled bathrooms, master suite with W/I closet, patio doorseading to deck. Beautifully landscaped private backyard has two storage sheds and RV parking along the side.

# **Property photos**

- Find the property from the list
- Charles Constitute Charles and
- Choose from the posted dates and select
- Click 'Request' to submit completely