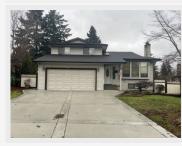

#### PROPERTY DESCRIPTION

PROPERTY ADDRESS: 15310 85A AVENUE, SURREY, BC V3S 6J4

#### **DESCRIPTION:**

Absolutely stunning bright and spacious home, well cared and upgraded in a large cul-de-sac lot. Main floor features custom kitchen with granite countertops and all stainless steel appliances, large family room with BI cabinets, frenchdoors leading to covered 8\*20 private deck. Upstairs has remodeled bathrooms, master suite with W/I closet, patio doorseading to deck. Beautifully landscaped private backyard has two storage sheds and RV parking along the side.