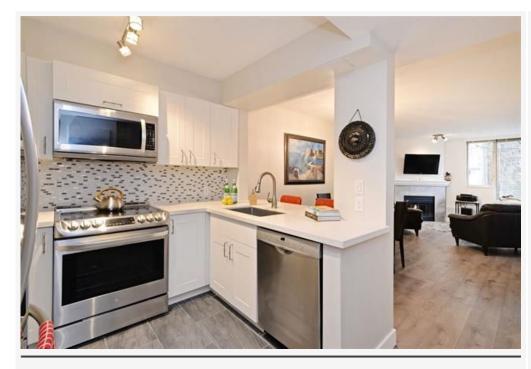

## **PROPERTY DESCRIPTION**

PROPERTY ADDRESS: #206 Grand Heather Gardens 2438 Heather St Vancouver, V5Z 3H9

## **PROPERTY FEATURES:**

- Unfurnished
- 2 Bedrooms
- 1 Bathroom
- -Solarium
- In-suite laundry

-952 sq ft

#### **DESCRIPTION:**

Grand Heather Gardens, an all concrete design that provides excellent seismic and fire resistance, and superior acoustic separation between suites. This kitchen opens up to large, open dining & living rooms, great for entertaining or cozying up to the fireplace. Relax in a spa-inspired bath & retire to your spacious master bedroom. The 2nd bedroom & solarium offer flexibility. Walk to VGH, or the kids to school at False Creek Elem, stroll along the seawall, bike to Granville Island or hop the Aquabus at Stamps Landing. The ultimate in convenience, Canada Line Skytrain, Whole Foods, Home Sense, & Save-On are 2 blocks away & a central location means mins to downtown & airport.