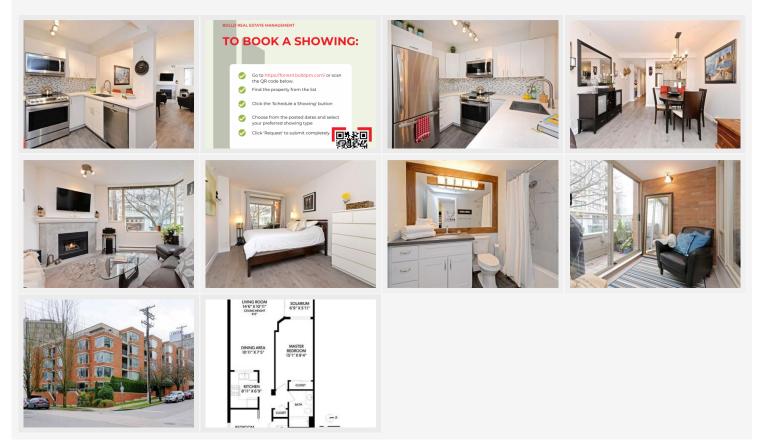

## TO BOOK A SHOWING:

- 1. Go to https://forrent.bolldpm.com/
- 2. Find the property from the list
- 3. Click the 'Schedule a Showing' button
- 4. Choose from the posted date and select your preferred showing type
- 5. Click 'Request' to submit completely

# **Property photos**