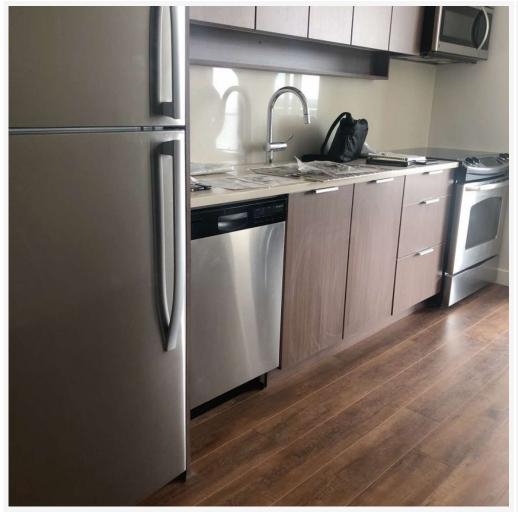

# **PROPERTY FEATURES:**

- Unfurnished
- 1 Bedroom
- 1 Bathroom
- In-suite laundry
- -1 parking
- -461 sq ft

## **DESCRIPTION:**

Welcome to EVOLVE condo by WestStone! This very bright south facing unit offers 461 SqFt of functional layout with stylish design and luxury finishing. Features all stainless steel kitchen appliances, quartz countertops, porcelain tile and engineered hardwood flooring. Enjoy amazing Sky Floor amenities and spectacular views!