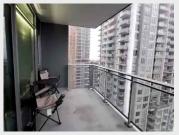

## **DESCRIPTION:**

Welcome to EVOLVE condo by WestStone! This very bright south facing unit offers 461 SqFt of functional layout with stylish design and luxury finishing. Features all stainless steel kitchen appliances, quartz countertops, porcelain tile and engineered hardwood flooring. Enjoy amazing Sky Floor amenities and spectacular views!