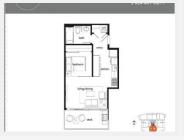

# **PROPERTY DETAILS**

| Beds             | 1 Beds               |
|------------------|----------------------|
| Baths            | 1 Baths              |
| Sleeps           | Sleeps               |
| Area             | 461 sqft             |
| Property<br>Type | Strata unit/property |
| Parking          |                      |
| Storage          |                      |
| Pet Policy       |                      |

# **PROPERTY FEATURES:**

- Unfurnished
- 1 Bedroom
- 1 Bathroom
- In-suite laundry
- -1 parking
- -461 sq ft