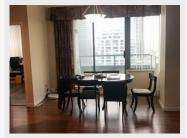

# **PROPERTY FEATURES:**

- Unfurnished
- 2 Bedroom
- 2 Bathroom
- In-suite laundry
- 1166 Sq ft
- -1 parking

#### **DESCRIPTION:**

'BUCHANAN - W Tower' built by BOSA. Located at the corner of Lougheed & Madison, this unit feats unobstructed views of Downtown & N Shore Mtns. Suite offers; 2 huge entertainment sized decks off bedrooms, gourmet maple kit area & top of the line appliances. Building amenities include: Gym, Hot Tub, Sauna, Steam room & more. Steps to Save On, Winners (Madison Sq), Brentwood Mall & the Skytrain station. Within walking distance