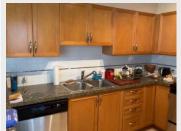

# **PROPERTY FEATURES:**

- Unfurnished
- 2 Bedroom
- 2 Bathroom
- In-suite laundry
- 1166 Sq ft
- -1 parking

#### **DESCRIPTION:**

'BUCHANAN - W Tower' built by BOSA. Located at the corner of Lougheed & Madison, this unit feats unobstructed views of Downtown & N Shore Mtns. Suite offers; 2 huge entertainment sized decks off bedrooms, gourmet maple kit area & top of the line appliances. Building amenities include: Gym, Hot Tub, Sauna, Steam room & more. Steps to Save On, Winners (Madison Sq), Brentwood Mall & the Skytrain station. Within walking distance