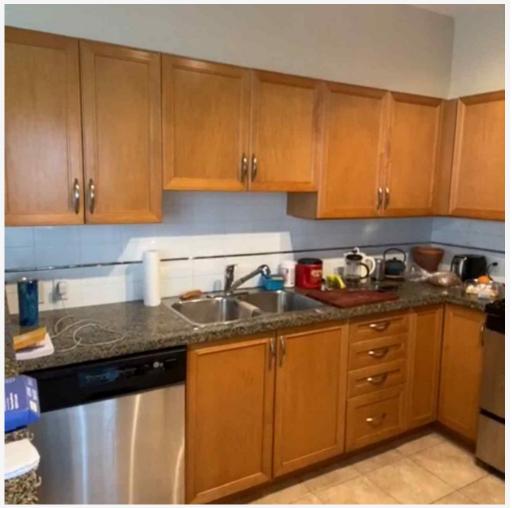

# **PROPERTY FEATURES:**

- Unfurnished
- 2 Bedroom
- 2 Bathroom
- In-suite laundry
- 1166 Sq ft
- -1 parking

#### **DESCRIPTION:**

'BUCHANAN - W Tower' built by BOSA. Located at the corner of Lougheed & Madison, this unit feats unobstructed views of Downtown & N Shore Mtns. Suite offers; 2 huge entertainment sized decks off bedrooms, gourmet maple kit area & top of the line appliances. Building amenities include: Gym, Hot Tub, Sauna, Steam room & more. Steps to Save On, Winners (Madison Sq), Brentwood Mall & the Skytrain station. Within walking distance