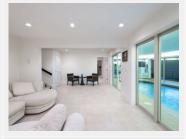

#### PROPERTY FEATURES:

- 5 Bedrooms
- 6 Bathrooms
- In-suite laundry
- Indoor swimming pool
- 3 Car garage
- 6,338 SqFt
- 15,000 SqFt yard

AVAILABILITY: August 1st, 2019

· ·

#### **DESCRIPTION:**

A spectacular family residence situated in the highest level of Chartwell neighbourhood. This luxurious 2 story - home offers 6,338 SqFt of living space with a south facing 700SqFt patio. Appreciate the breathtaking views of the city, harbour and ocean from every room. Flat front yard provides lots of extra parking space.