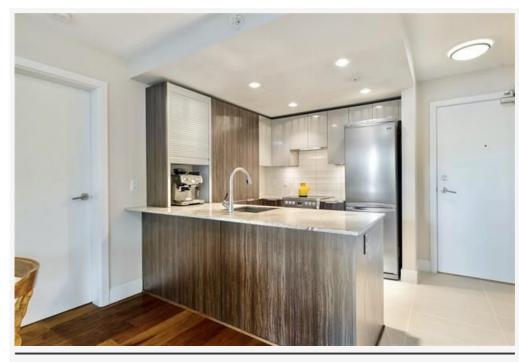

### **PROPERTY DESCRIPTION**

PROPERTY ADDRESS: #517 1088 Richards Street, Vancouver, BC V6B0J8

#### **DESCRIPTION:**

Welcome to Richards Living! This beautiful unit 2 Bedroom & flex with storage room with open concept floor plan, SE facing, open and bright view from living room and bedroom. Other features including gourmet kitchen, New Laminate flooring in both bedrooms. Great amenities including fitness centre and roof gardens. Easy to walk to the city's bestlining, cafe's, lounges, entertainment, recreation, seawall, Skytrain, boutiques & shops. Comes with 1 parking, no storageocker.

#### **PROPERTY FEATURES:**

- Unfurnished
- -2 Bedroom
- -2 Bathroom
- In-suite laundry
- 839 Sq ft