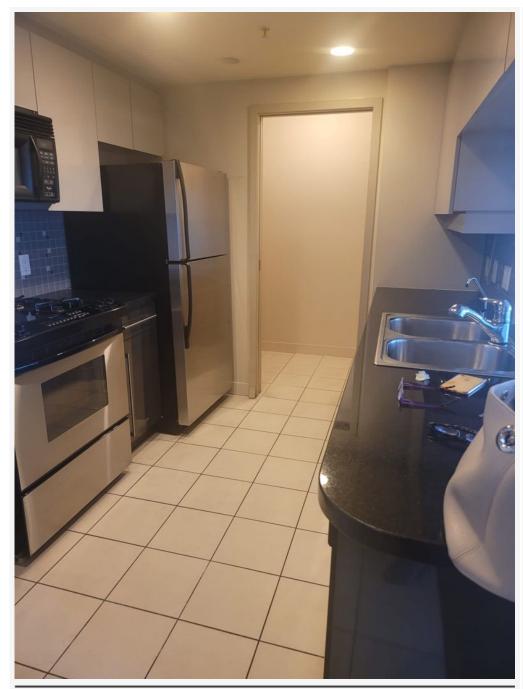

#### PROPERTY DESCRIPTION

PROPERTY ADDRESS: #1103-1408 Strathmore Mews, Vancouver, BC V6Z 3A9

#### **PROPERTY FEATURES:**

- Unfurnished
- -1 Bedroom
- -1 Den (large enough to fit a small bed)
- -1 Bathroom
- In-suite laundry
- 1 Parking
- Storage
- Kitchen with Pantry
- 726 sq ft

#### DESCRIPTION:

West One by Concord in its newest Beach Crescent neighbourhood. High end luxury finishing in this well designed corner 1 Bedroom and Den facing SW. Open bar-style kitchen with oversize custom granite breakfast bar and countertops, s/s appl ances with gas range, European styled cabinets and stylish porcelain backsplash. The bathroom includes granite countertops with cantilevered sink and designer faucet, deep soaker tub, porcelain floors and designer wall tiles. Theiving room and den enjoy floor to ceiling windows and both connect to an outdoor balcony with views to False CreekGranville Island & English Bay.