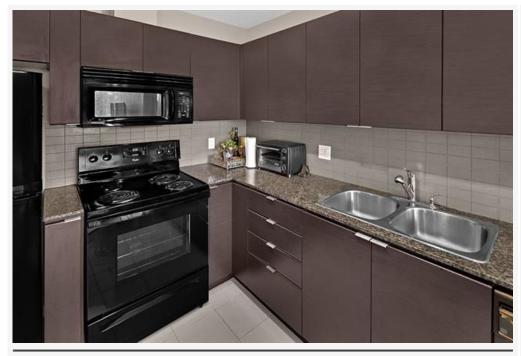

#### **PROPERTY DESCRIPTION**

PROPERTY ADDRESS: #701 13618 100 Ave, Surrey British Columbia V3T 0A8

#### **PROPERTY FEATURES:**

- Unfurnished
- -2 Bedroom
- -2 Bathroom
- In-suite laundry
- 1 Parking
- 742 sq ft

#### **DESCRIPTION:**

Absolutely the best location! Infinity by Concord Pacific sits right next to the King George sky train station, across from Surrey Central Mall and surrounded by lots of great restaurants and amenities. Walk to SFU, T&T, Walmart, Surrey Rec Centre with pool and ice rink. Excellent view of Holland Park right from your living room. Two bedroom + 2 full bath with a bonus den in the 2nd bedroom. Nothing more to do but move in and relax