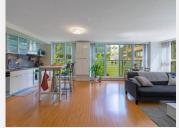

#### PROPERTY FEATURES:

- Unfurnished
- 1040 sq ft
- 2 Bedroom
- 1 Bathroom
- 1 Den / Solarium
- 1 In suite laundry
- 1 storage locker

#### **DESCRIPTION:**

Central Downtown Vancouver living at the Smart building by Concord Pacific, within the trendy Gastown neighborhood. Bright open-concept 2 bedroom+den corner suite that is situated on the building's quieter side, with wall-to-wall windows, and a Juliette balcony that faces an inner courtyard. The spacious den can be transformed into a private office or room. Contemporary finishes throughout feature bamboo pattern flooring, linear modernist Euro-style kitchen w/ stainless appliances, and ample storage space. Easily walk to Gastown's renowned patios, Waterfront skytrain station, and corporate tech offices including Amazon, Apple, Telus, & Microsoft