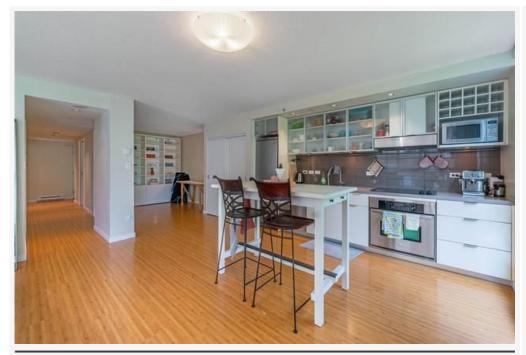

#### **DESCRIPTION:**

Central Downtown Vancouver living at the Smart building by Concord Pacific, within the trendy Gastown neighborhood. Bright open-concept 2 bedroom+den corner suite that is situated on the building's quieter side, with wall-to-wall windows, and a Juliette balcony that faces an inner courtyard. The spacious den can be transformed into a private office or room. Contemporary finishes throughout feature bamboo pattern flooring, linear modernist Euro-style kitchen w/ stainless appliances, and ample storage space. Easily walk to Gastown's renowned patios, Waterfront skytrain station, and corporate tech offices including Amazon, Apple, Telus, & Microsoft

#### PROPERTY FEATURES:

- Unfurnished
- 1040 sq ft
- 2 Bedroom
- 1 Bathroom
- 1 Den / Solarium
- 1 In suite laundry
- 1 storage locker