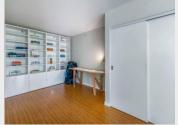

#### PROPERTY FEATURES:

- Unfurnished
- 1040 sq ft
- 2 Bedroom
- 1 Bathroom
- 1 Den / Solarium
- 1 In suite laundry
- 1 storage locker

#### **DESCRIPTION:**

Central Downtown Vancouver living at the Smart building by Concord Pacific, within the trendy Gastown neighborhood. Bright open-concept 2 bedroom+den corner suite that is situated on the building's quieter side, with wall-to-wall windows, and a Juliette balcony that faces an inner courtyard. The spacious den can be transformed into a private office or room. Contemporary finishes throughout feature bamboo pattern flooring, linear modernist Euro-style kitchen w/ stainless appliances, and ample storage space. Easily walk to Gastown's renowned patios, Waterfront skytrain station, and corporate tech offices including Amazon, Apple, Telus, & Microsoft