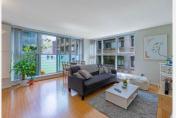

#### PROPERTY FEATURES:

- Unfurnished
- 1040 sq ft
- 2 Bedroom
- 1 Bathroom
- 1 Den / Solarium
- 1 In suite laundry
- 1 storage locker

#### **DESCRIPTION:**

Central Downtown Vancouver living at the Smart building by Concord Pacific, within the trendy Gastown neighborhood. Bright open-concept 2 bedroom+den corner suite that is situated on the building's quieter side, with wall-to-wall windows, and a Juliette balcony that faces an inner courtyard. The spacious den can be transformed into a private office or room. Contemporary finishes throughout feature bamboo pattern flooring, linear modernist Euro-style kitchen w/ stainless appliances, and ample storage space. Easily walk to Gastown's renowned patios, Waterfront skytrain station, and corporate tech offices including Amazon, Apple, Telus, & Microsoft