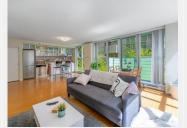

#### PROPERTY FEATURES:

- Unfurnished
- 1040 sq ft
- 2 Bedroom
- 1 Bathroom
- 1 Den / Solarium
- 1 In suite laundry
- 1 storage locker

#### **DESCRIPTION:**

Central Downtown Vancouver living at the Smart building by Concord Pacific, within the trendy Gastown neighborhood. Bright open-concept 2 bedroom+den corner suite that is situated on the building's quieter side, with wall-to-wall windows, and a Juliette balcony that faces an inner courtyard. The spacious den can be transformed into a private office or room. Contemporary finishes throughout feature bamboo pattern flooring, linear modernist Euro-style kitchen w/ stainless appliances, and ample storage space. Easily walk to Gastown's renowned patios, Waterfront skytrain station, and corporate tech offices including Amazon, Apple, Telus, & Microsoft