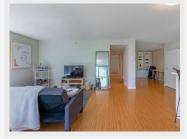

#### **DESCRIPTION:**

Central Downtown Vancouver living at the Smart building by Concord Pacific, within the trendy Gastown neighborhood. Bright open-concept 2 bedroom+den corner suite that is situated on the building's quieter side, with wall-to-wall windows, and a Juliette balcony that faces an inner courtyard. The spacious den can be transformed into a private office or room. Contemporary finishes throughout feature bamboo pattern flooring, linear modernist Euro-style kitchen w/ stainless appliances, and ample storage space. Easily walk to Gastown's renowned patios, Waterfront skytrain station, and corporate tech offices including Amazon, Apple, Telus, & Microsoft

#### PROPERTY FEATURES:

- Unfurnished
- 1040 sq ft
- 2 Bedroom
- 1 Bathroom
- 1 Den / Solarium
- 1 In suite laundry
- 1 storage locker