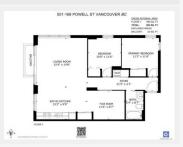

### **PROPERTY DETAILS**

| Beds             | 2 Beds               |
|------------------|----------------------|
| Baths            | 1 Baths              |
| Sleeps           | Sleeps               |
| Area             | 1040 sqft            |
| Property<br>Type | Strata unit/property |
| Parking          |                      |
| Storage          |                      |
| Pet Policy       | Cats/dogs<br>allowed |

#### PROPERTY FEATURES:

- Unfurnished
- 1040 sq ft
- 2 Bedroom
- 1 Bathroom
- 1 Den / Solarium
- 1 In suite laundry
- 1 storage locker