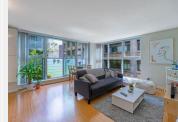

#### PROPERTY FEATURES:

- Unfurnished
- 1040 sq ft
- 2 Bedroom
- 1 Bathroom
- 1 Den / Solarium
- 1 In suite laundry
- 1 storage locker

#### **DESCRIPTION:**

Central Downtown Vancouver living at the Smart building by Concord Pacific, within the trendy Gastown neighborhood. Bright open-concept 2 bedroom+den corner suite that is situated on the building's quieter side, with wall-to-wall windows, and a Juliette balcony that faces an inner courtyard. The spacious den can be transformed into a private office or room. Contemporary finishes throughout feature bamboo pattern flooring, linear modernist Euro-style kitchen w/ stainless appliances, and ample storage space. Easily walk to Gastown's renowned patios, Waterfront skytrain station, and corporate tech offices including Amazon, Apple, Telus, & Microsoft