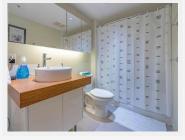

#### PROPERTY FEATURES:

- Unfurnished
- 1040 sq ft
- 2 Bedroom
- 1 Bathroom
- 1 Den / Solarium
- 1 In suite laundry
- 1 storage locker

#### **DESCRIPTION:**

Central Downtown Vancouver living at the Smart building by Concord Pacific, within the trendy Gastown neighborhood. Bright open-concept 2 bedroom+den corner suite that is situated on the building's quieter side, with wall-to-wall windows, and a Juliette balcony that faces an inner courtyard. The spacious den can be transformed into a private office or room. Contemporary finishes throughout feature bamboo pattern flooring, linear modernist Euro-style kitchen w/ stainless appliances, and ample storage space. Easily walk to Gastown's renowned patios, Waterfront skytrain station, and corporate tech offices including Amazon, Apple, Telus, & Microsoft