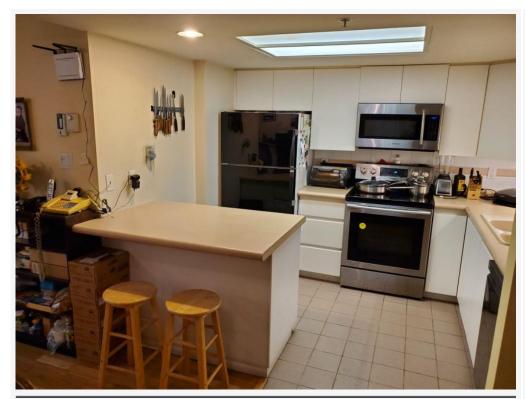

## **PROPERTY DESCRIPTION**

PROPERTY ADDRESS: #207 1159 Main St, Vancouver BC V6A4B6

#### **PROPERTY FEATURES:**

- 2 Bedroom
- 2 Bathroom
- In-suite laundry
- 1 Parking stall
- 1040 sq ft

### **DESCRIPTION:**

Welcome to City Gate II. City Gate II - Bosa built high rise construction. Solid, well maintained concrete building. Spacious 2 bdrms, 2 full bathrooms, corner unit. Extremely quiet with a private SW view into beautifully landscaped courtyard. Centrally located, only mins to Vancouver Downtown, Yaletown, Science World. Skytrain & major bus routes are only steps away.

## **Property photos**