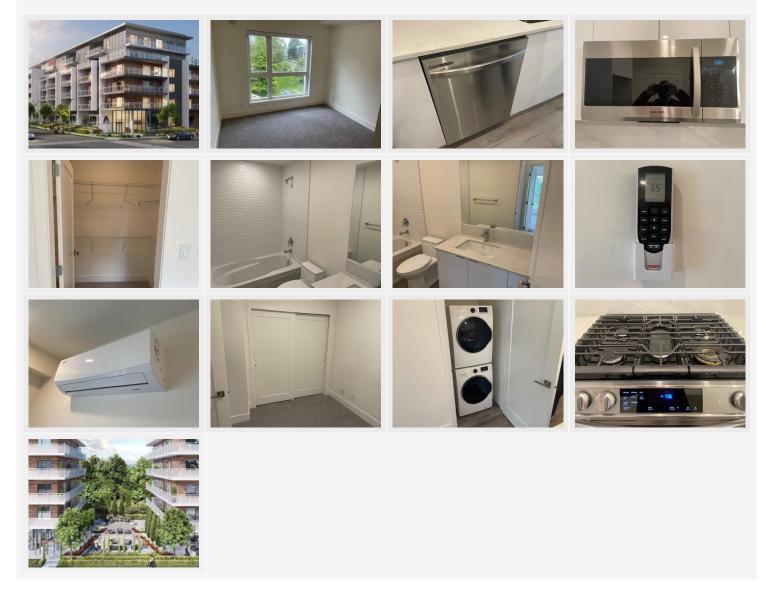

## **PROPERTY FEATURES:**

- 1 bed
- 1 bath
- in suite laundry
- 1 parking
- storage included
- 710 sq ft

#### ELEGANT KITCHENS

- Full-height, custom cabinetry with under-cabinet led lighting and soft-close drawers
- Durable easy-to-clean solid quartz countertops
- Tiled backsplash
- Stainless-steel appliance package featuring:
- Samsung 32" french door fridge with bottom freezer
- Samsung 30" slide-in 5 burner gas range with self-cleaning oven
- Samsung 24" stainless steel dishwasher
- Samsung 30" microwave and hood fan combo
- Large kitchen islands in select homes
- Double-bowl, under mounted stainless steel sink with garburator
- Grohe chrome faucet with pull-out spray
- · USB charging port conveniently located in each kitchen

## RELAXING BATHROOMS

- Durable solid quartz countertops
- Modern flat panel cabinets with soft close hardware
- Large format polished and matte tile flooring
- Relaxing soaker-style bathtub in main bathroom
- · Chrome Grohe faucets and accessories throughout
- Quiet-close toilet

#### A NEW HOME PHILOSOPHY

- Contemporary West Coast architecture designed by Wilson Chang Architect
- Intelligently designed homes offering more for less without compromising functionality
- Large outdoor balconies and/or patios expand your living space
- Stylish and timeless A/C ready homes with expansive windows that maximize natural light
- Overheight 9' ceilings in all homes
- Shaw Welcome Package: Free internet service for the first year with the option to renew for a discounted rate