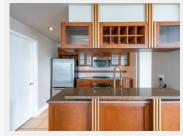

#### **DESCRIPTION:**

Exclusive 2 bedroom condo unit at The Waterford! This luxurious suite features 1,075 SqFt of functional living space with water & city views right from your private balcony. A chef's kitchen with granite countertops, custom wood cabinetry, and stainless steel appliances. Other features include designer's bathrooms with deep soaker tub, over-height ceilings, and a gas fireplace. With hotel-like amenities.