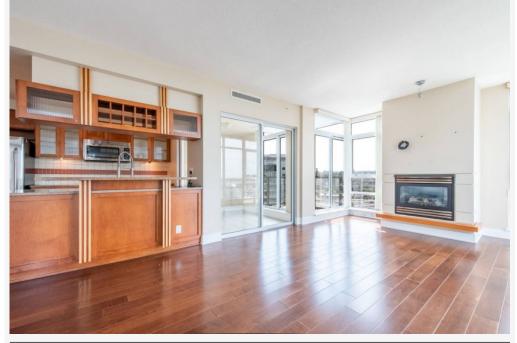

#### **DESCRIPTION:**

Exclusive 2 bedroom condo unit at The Waterford! This luxurious suite features 1,075 SqFt of functional living space with water & city views right from your private balcony. A chef's kitchen with granite countertops, custom wood cabinetry, and stainless steel appliances. Other features include designer's bathrooms with deep soaker tub, over-height ceilings, and a gas fireplace. With hotel-like amenities.

#### **PROPERTY FEATURES:**

- 2 Bedrooms
- 2 Bathrooms
- Private patio
- In-suite laundry
- Gas fireplace
- 1 Parking Stall
- 1,075 SqFt