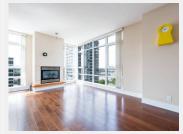

#### **PROPERTY FEATURES:**

- 2 Bedrooms
- 2 Bathrooms
- Private patio
- In-suite laundry
- Gas fireplace
- 1 Parking Stall
- 1,075 SqFt

#### **DESCRIPTION:**

Exclusive 2 bedroom condo unit at The Waterford! This luxurious suite features 1,075 SqFt of functional living space with water & city views right from your private balcony. A chef's kitchen with granite countertops, custom wood cabinetry, and stainless steel appliances. Other features include designer's bathrooms with deep soaker tub, over-height ceilings, and a gas fireplace. With hotel-like amenities.