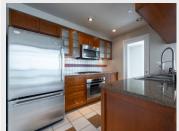

#### **PROPERTY FEATURES:**

- 2 Bedrooms
- 2 Bathrooms
- Private patio
- In-suite laundry
- Gas fireplace
- 1 Parking Stall
- 1,075 SqFt

#### **DESCRIPTION:**

Exclusive 2 bedroom condo unit at The Waterford! This luxurious suite features 1,075 SqFt of functional living space with water & city views right from your private balcony. A chef's kitchen with granite countertops, custom wood cabinetry, and stainless steel appliances. Other features include designer's bathrooms with deep soaker tub, over-height ceilings, and a gas fireplace. With hotel-like amenities.