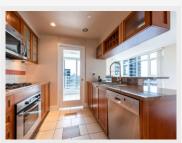

#### **DESCRIPTION:**

Exclusive 2 bedroom condo unit at The Waterford! This luxurious suite features 1,075 SqFt of functional living space with water & city views right from your private balcony. A chef's kitchen with granite countertops, custom wood cabinetry, and stainless steel appliances. Other features include designer's bathrooms with deep soaker tub, over-height ceilings, and a gas fireplace. With hotel-like amenities.