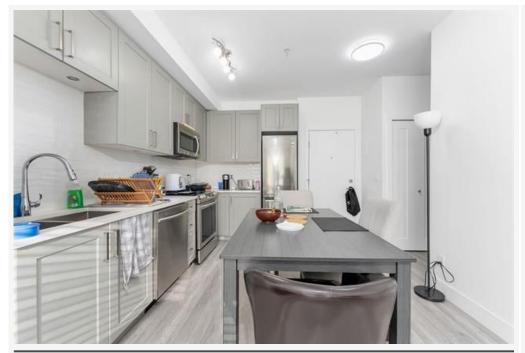

### **PROPERTY FEATURES**

- 1 Bedroom + Den
- -1 Bathroom
- -Insuite laundry
- -Parking Stall
- -Bike Locker
- -Large private garden
- -554 Sq ft

#### **DESCRIPTION:**

Beautiful 1 Bedroom and Den. Great location in Surrey central at the Fraser Landmark with over 500 sqft of spacious living, private patio access to inside courtyard. A rooftop entertaining terrace spread over 2,000 square feet including afire pit, barbeque, Yoga Tai Chi Studio, Ping Pong table, Guardrail Koopman playhouseA short walk to King Georg&kytrain station and stones throw away from the new skytrain station. Parks, schools, transportation, hospitals all at youdoorsteps.