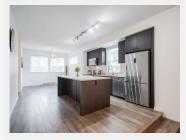

#### **AVAILABILITY: AVAILABLE NOW!**

**DESCRIPTION**: Welcome to this very BRIGHT END UNIT, fantastic layout 3 bed & 2.5 bath townhouse in "Guildford the Great" built by Dawson & Sawyer. Dining/living & kitchen on the main. Open concept Kitchen with imported Quartz countertops & stainless steel appliances. Front load washer and dryer. Top floor features 2 bed & 2 full bath. Ground floor includes a bedroom/den for office use and powder room. Fenced front yard and a large deck off the main floor. Central location, Minutes away from Guildford shopping mall & Guildford Rec, transit and school.

#### **PROPERTY FEATURES:**

- 3 Bedrooms
- 2.5 Bathrooms
- In-suite laundry
- Parking
- 1362 SqFt