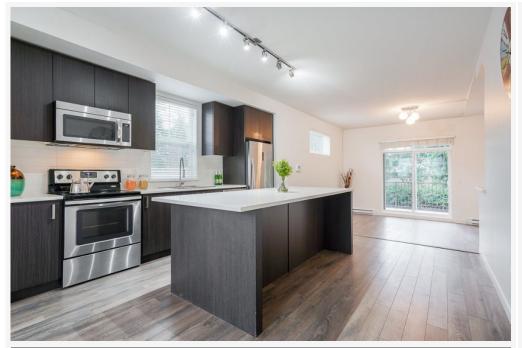

#### PROPERTY DESCRIPTION

PROPERTY ADDRESS: #95 15340 Guildford Drive, Surrey BC V3R 0C9

#### **PROPERTY FEATURES:**

- 3 Bedrooms
- 2.5 Bathrooms
- In-suite laundry
- Parking
- 1362 SqFt

#### **AVAILABILITY: AVAILABLE NOW!**

**DESCRIPTION**: Welcome to this very BRIGHT END UNIT, fantastic layout 3 bed & 2.5 bath townhouse in "Guildford the Great" built by Dawson & Sawyer. Dining/living & kitchen on the main. Open concept Kitchen with imported Quartz countertops & stainless steel appliances. Front load washer and dryer. Top floor features 2 bed & 2 full bath. Ground floor includes a bedroom/den for office use and powder room. Fenced front yard and a large deck off the main floor. Central location, Minutes away from Guildford shopping mall & Guildford Rec, transit and school.