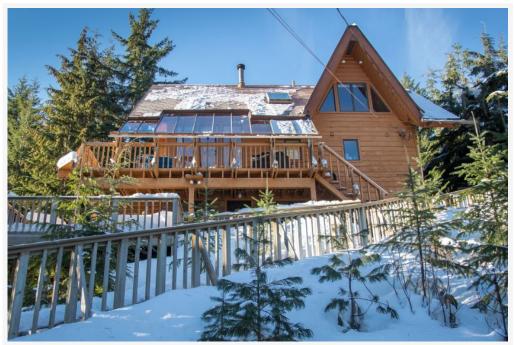

#### **ALPINE MEADOWS 8592 Drifter PI Whistler BC V0N 1B8**

#### **DESCRIPTION:**

This cozy one bedroom suite is conveniently situated in a very quiet and peaceful family neighbourhood in ALPINE MEADOWS offering privacy and beautiful views of the surrounding mountains. Alpine Meadow offers large lots and a comprehensive network of rivers and trails to explore year round. With nearby coffee shops, markets, and restaurants.