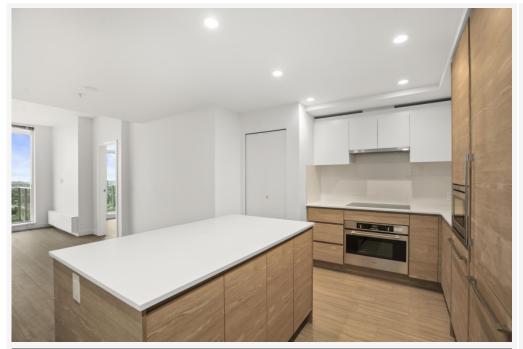

#### PROPERTY DESCRIPTION

PROPERTY ADDRESS: #2810 - 13655 Fraser Highway, Surrey BC V3T 0P8

#### PROPERTY FEATURES:

- 2 Bedroom
- 2 Bathroom
- In-suite laundry
- 1 parking.
- 1 Storage
- 808 SqFt

AVAILABILITY: AVAILABLE NOW!

DESCRIPTION: Rare South Facing Penthouse Level views from this exquisite 2 Bed 2 Bath Open concept condo with 2 patios. This unit comes a Master Bed w/ its own patio and a gorgeous ensuite. Take advantage of the breath taking view from either of the 2 patios in this beautiful condo. Centrally located 5min walk from the skytrain, access Downtown Vancouver, enjoy Downtown living without breaking the bank! Walk to all types of shopping including Save-On-Foods and Central City Shopping Centre, all types of restaurants from Starbucks to Browns Socialhouse, or a short 5min drive to Costco. Entertain on the Rooftop Patio, or get a workout in the gym, enjoy all the amenities while living in 2 bed 2 bath!