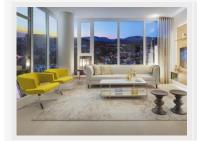

### APPLIANCES:

- Dishwasher
- Microwave
- Stainless Steel Refrigerator
- Gas Range
- Oven
- In-suite Washer and Dryer

### **DESCRIPTION:**

Brand new open 2 bedroom Northwest corner floorplan with mountain view. This sleek modern unit features floor-to-ceiling windows, quartz countertops, stainless steel appliances, engineered flooring, in-suite washer/dryer, state-of-the-art amenities, storage and parking. Walking distance to Burquitlam skytrain, close proximity to SFU, Hwy 1 and Lougheed Mall.