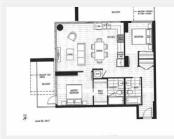

2 Beds

2 Baths

Sleeps

888 sqft

Strata

Yes

locker

unit/property

### **PROPERTY FEATURES:**

- 2 Bedroom
- 2 Bathroom
- 2 Balcony
- NW Corner unit (mountain view)
- 1 parking
- 1 storage
- AC
- In-suite Washer and Dryer
- Unfurnished
- -\*\*Telus promo ONE YEAR FREE service

### **DESCRIPTION:**

Brand new open 2 bedroom Northwest corner floorplan with mountain view. This sleek modern unit features floor-to-ceiling windows, quartz countertops, stainless steel appliances, engineered flooring, in-suite washer/dryer, state-of-the-art amenities, storage and parking. Walking distance to Burquitlam skytrain, close proximity to SFU, Hwy 1 and Lougheed Mall.