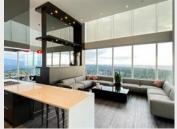

### **DESCRIPTION:**

Brand new open 2 bedroom Northwest corner floorplan with mountain view. This sleek modern unit features floor-to-ceiling windows, quartz countertops, stainless steel appliances, engineered flooring, in-suite washer/dryer, state-of-the-art amenities, storage and parking. Walking distance to Burquitlam skytrain, close proximity to SFU, Hwy 1 and Lougheed Mall.

### AMENITIES:

- Bike Room
- Yoga room
- Indoor and outdoor Sports court (table tennis, basketball court)
- Exercise Centre
- Music room and Karaoke Room
- Guest Suites
- Party Room
- Dog walk, playground
- Roof top viewing deck, party room and pool table
- Concierge