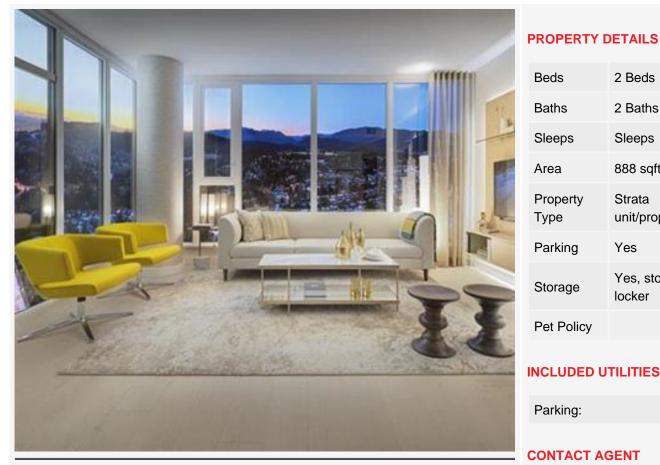

### **PROPERTY FEATURES:**

- 2 Bedroom
- 2 Bathroom
- 2 Balcony
- NW Corner unit (mountain view)
- 1 parking
- 1 storage
- AC
- In-suite Washer and Dryer
- Unfurnished
- -\*\*Telus promo ONE YEAR FREE service

### **DESCRIPTION:**

Brand new open 2 bedroom Northwest corner floorplan with mountain view. This sleek modern unit features floor-to-ceiling windows, quartz countertops, stainless steel appliances, engineered flooring, in-suite washer/dryer, state-of-the-art amenities, storage and parking. Walking distance to Burquitlam skytrain, close proximity to SFU, Hwy 1 and Lougheed Mall.