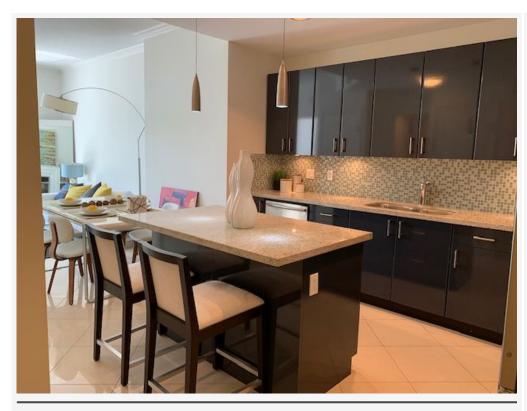

#### PROPERTY FEATURES:

- 1 Bed
- 1 Bath
- In Suite Laundry
- Dishwasher
- Microwave
- Stove/Oven
- Fridge
- 1 Parking Stall
- 1 Storage
- Balcony
- AC
- Electric fireplace

#### NO PETS/NO SMOKING

DESCRIPTION: Experience a bright southern exposure with this stunning 1 bed and 1 bath unit