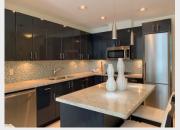

#### PROPERTY FEATURES:

- 1 Bed
- 1 Bath
- In Suite Laundry
- Dishwasher
- Microwave
- Stove/Oven
- Fridge
- 1 Parking Stall
- 1 Storage
- Balcony
- AC
- Electric fireplace

#### NO PETS/NO SMOKING

DESCRIPTION: Experience a bright southern exposure with this stunning 1 bed and 1 bath unit