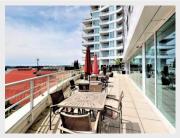

### **PROPERTY DESCRIPTION**

PROPERTY ADDRESS: #202 Atrium at the Pier 162 Victory Ship Way North Vancouver BC V7L 0B4

TO BOOK A SHOWING:

- 1. Go to www.bolld.com/for-rent
- 2. Find the property from the list
- 3. Click the 'Schedule a Showing' button
- 4. Choose from the posted date and select your preferred showing type
- 5. Click 'Request' to submit completely

#### PROPERTY FEATURES:

- 1 Bed
- 1 Bath
- In Suite Laundry
- Dishwasher
- Microwave
- Stove/Oven
- Fridge
- 1 Parking Stall
- 1 Storage
- Balcony
- AC
- Electric fireplace

#### NO PETS/NO SMOKING

DESCRIPTION: Experience a bright southern exposure with this stunning 1 bed and 1 bath unit