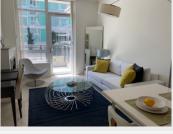

#### PROPERTY FEATURES:

- 1 Bed
- 1 Bath
- In Suite Laundry
- Dishwasher
- Microwave
- Stove/Oven
- Fridge
- 1 Parking Stall
- 1 Storage
- Balcony
- AC
- Electric fireplace

#### NO PETS/NO SMOKING

DESCRIPTION: Experience a bright southern exposure with this stunning 1 bed and 1 bath unit