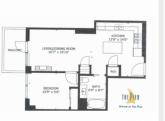

#### **PROPERTY DETAILS**

| Beds             | 1 Beds                  |
|------------------|-------------------------|
| Baths            | 1 Baths                 |
| Sleeps           | Sleeps                  |
| Area             | 611 sqft                |
| Property<br>Type | Strata<br>unit/property |
| Parking          | Yes                     |
| Storage          | Yes, storage<br>locker  |
| Pet Policy       | No pets                 |