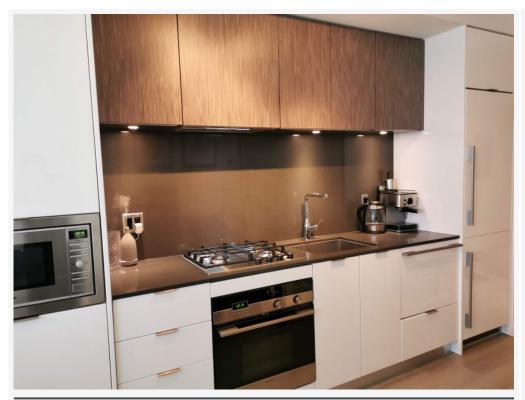

#### PROPERTY FEATURES:

- FURNISHED Studio unit
- 1 Bathroom
- In-suite laundry
- Storage
- Balcony

NO PETS/NO SMOKING

AVAILABILITY: NOV. 16, 2021

#### **DESCRIPTION:**

Stunning Ellsworth is a boutique building situated in the heart of trendy Mount Pleasant. This building has a huge Rooftop Deck w/ panoramic views of Vancouver w/ a firepit + BBQ, lounge & billiards. Also a herb garden to make your dinners special. Steps to Mount Pleasant Elementary & Guelph Park. Convenient access to shopping, restaurants, & coffee shops.