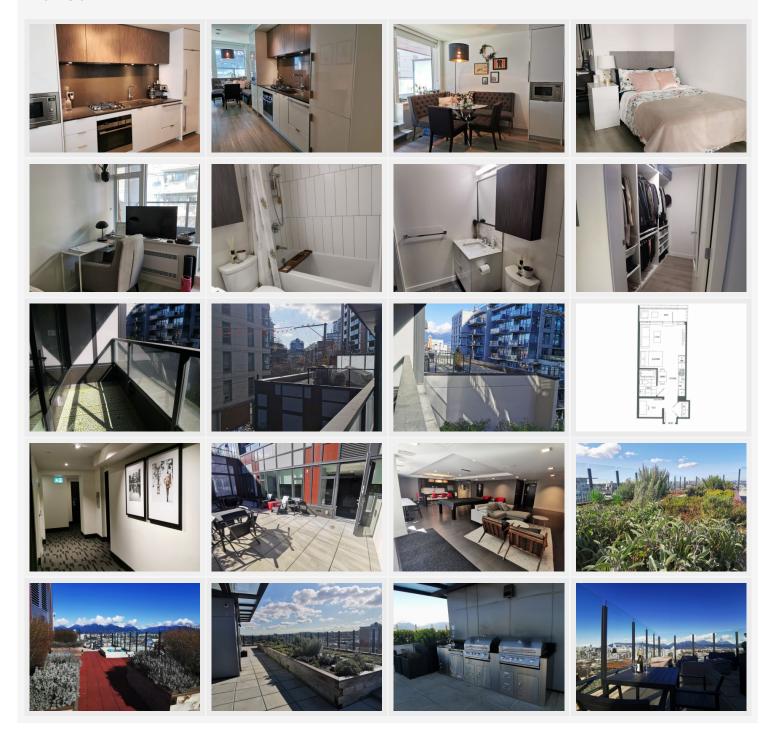

#### **DESCRIPTION:**

Stunning Ellsworth is a boutique building situated in the heart of trendy Mount Pleasant. This building has a huge Rooftop Deck w/ panoramic views of Vancouver w/ a firepit + BBQ, lounge & billiards. Also a herb garden to make your dinners special. Steps to Mount Pleasant Elementary & Guelph Park. Convenient access to shopping, restaurants, & coffee shops.

# **Property photos**