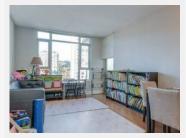

## **DESCRIPTION:**

Located at the highest point in Coquitlam Center, This 2 bedroom suite offers breathtaking views in every direction, expansive floor-to-ceiling windows that bring natural light and famous "Cressey kitchen" with granite counter-tops and stainless steel appliances.

## **PROPERTY FEATURES:**

- UNFURNISHED
- 2 Bedrooms
- 2 Bathrooms
- In-suite laundry
- Famous Cressey kitchen
- 1 Parking Stall
- 1Storage
- 810 SqFt