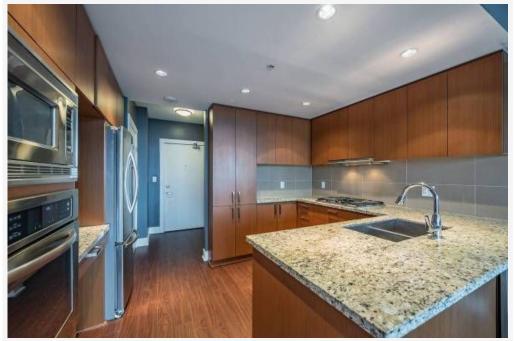

## **DESCRIPTION:**

Located at the highest point in Coquitlam Center, This 2 bedroom suite offers breathtaking views in every direction, expansive floor-to-ceiling windows that bring natural light and famous "Cressey kitchen" with granite counter-tops and stainless steel appliances.

## **PROPERTY FEATURES:**

- UNFURNISHED
- 2 Bedrooms
- 2 Bathrooms
- In-suite laundry
- Famous Cressey kitchen
- 1 Parking Stall
- 1Storage
- 810 SqFt