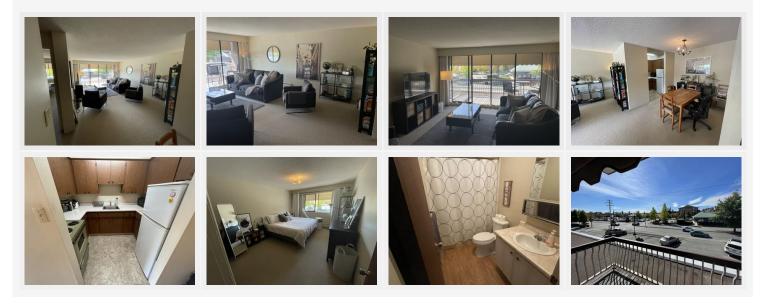

#### PROPERTY FEATURES:

- 1 Bedroom
- 1 Bathroom
- Spacious balcony
- Laundry on site
- Great layout

AVAILABLE: JULY 1, 2023

#### DESCRIPTION:

Located in convenient 56th Street between 12 Ave and 14 Ave of Tsawwassen, this generous 1 bedroom and 1 bathroom measures up to 820 SF with newly cleaned carpets. This spacious unit has a balcony as well as a great layout with lots of windows. Come for a viewing today and live in this convenient and friendly neighbourhood.