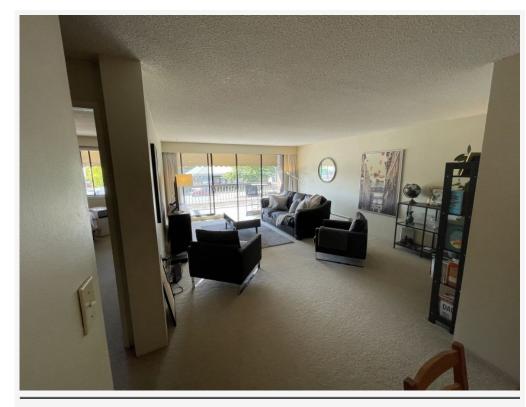

#### PROPERTY FEATURES:

- 1 Bedroom
- 1 Bathroom
- Spacious balcony
- Laundry on site
- Great layout

AVAILABLE: JULY 1, 2023

#### DESCRIPTION:

Located in convenient 56th Street between 12 Ave and 14 Ave of Tsawwassen, this generous 1 bedroom and 1 bathroom measures up to 820 SF with newly cleaned carpets. This spacious unit has a balcony as well as a great layout with lots of windows. Come for a viewing today and live in this convenient and friendly neighbourhood.